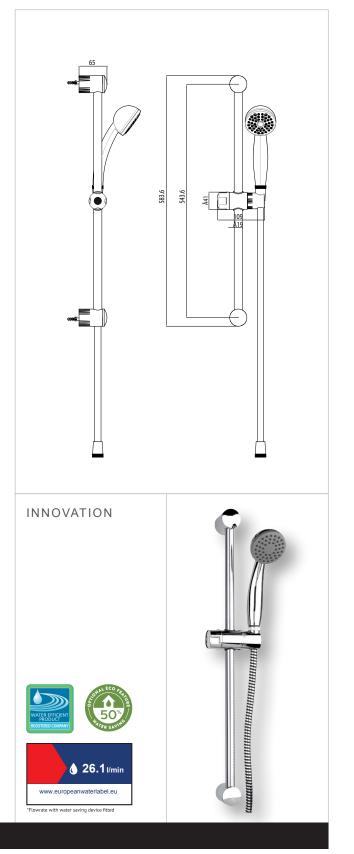

# One Function Shower Set, Chrome INSTAM150741PG

- One function shower head
- · Multi position shower head adjustment
- 1.5m hose
- · Polished stainless steel riser rail
- Universal 1/2" B.S.P. connection
- · Easy to clean rub clean nozzles
- Ideal for all shower types

#### Easy To Adjust

1. Twist the locking knob on the riser rail bracket to adjust the height of the shower head.

2. Twist the locking knob on the riser rail bracket to move the shower head to face right, left or to the centre.

3. Adjust the angle of the shower head once positioned in the riser rail bracket by moving it backwards and forwards.

### SHOWER COMPATIBILITY

| POWER SHOWERS     | <b>~</b> |
|-------------------|----------|
| WALL MIXERS       | <b>~</b> |
| BATH MIXERS       | <b>~</b> |
| ELECTRIC SHOWERS* | ~        |

\*Check compatibility with your electric shower before use.