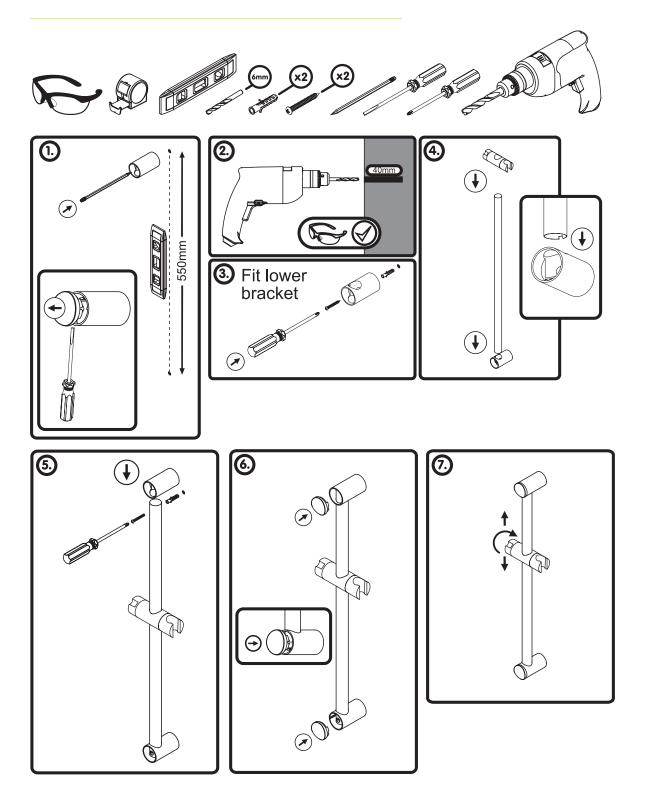

#### **General Safety Advice**

- For safety and convenience do not use with water above 65°C or with excessively high water pressure (max 50psi/3.5bar).
- To avoid the risk of scalding you should always check the water temperature before entering the shower.
- Always take care when using hot water, especially with children and NEVER leave a child unattended in the bathroom.
- Take extreme care when using a drill particularly in the bathroom. Always check for hidden cables and pipework before drilling and take extreme care if there is any water in the working area. It is advisable to use a residual current circuit breaker (RCCB). Always use eye protection when drilling.
- If the product is to be fitted on a ceramic tiled wall, a ceramic drill bit should be used. Always ensure that the drill hole passes through the central tiled area rather than through the grouted area. To prevent surface damage to the tile, mask the area around the hole with tape before drilling.
- Do not use product as a grab bar.
- Clean surfaces with a damp cloth and wipe dry using a soft cloth.
- Do not use detergents or abrasive cleaners as these may damage the surface of the fitting.

#### Easy To Install

Turn over to view installation instructions.