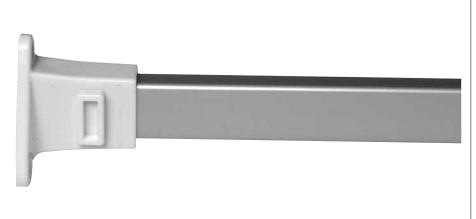

### Modular Shower Curtain Rail (4 Rail)

INSTAD113040PG

| Specification    |                                                                                                                                                                             |
|------------------|-----------------------------------------------------------------------------------------------------------------------------------------------------------------------------|
| Finish           | Silver                                                                                                                                                                      |
| Dimensions       | 750mm x 790mm (U-Shape)<br>750mm x 1420mm<br>(Large U-Shape)<br>750mm x 750mm (L-Shape)<br>750mm x 1440mm<br>(Large L-Shape)<br>720mm x 720mm (Square)<br>2090mm (Straight) |
| Weight           | 0.67kg                                                                                                                                                                      |
| Features Fitting | ldeal for either cubicle or                                                                                                                                                 |

#### over-bath showering All fittings, screws and wall plugs provided Fixings Installation Strong, durable and easy to install. Six alternative shapes Square, U-Shape, Large U-Shape, L-Shape, Large L-Shape, Straight