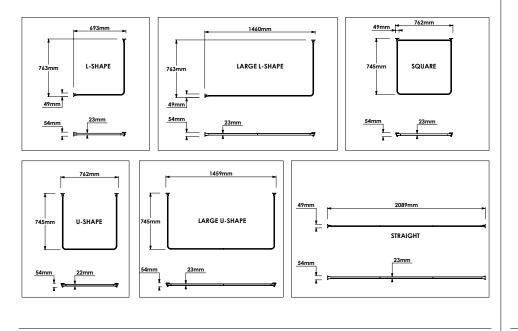

### Modular Shower Curtain Rail (4 Rail)

INSTAD113040PG

| Specification    |                                                                                                                                                                             |
|------------------|-----------------------------------------------------------------------------------------------------------------------------------------------------------------------------|
| Finish           | Silver                                                                                                                                                                      |
| Dimensions       | 750mm x 790mm (U-Shape)<br>750mm x 1420mm<br>(Large U-Shape)<br>750mm x 750mm (L-Shape)<br>750mm x 1440mm<br>(Large L-Shape)<br>720mm x 720mm (Square)<br>2090mm (Straight) |
| Weight           | 0.67kg                                                                                                                                                                      |
| Features Fitting | ldeal for either cubicle or                                                                                                                                                 |

#### over-bath showering All fittings, screws and wall plugs provided Fixings Installation Strong, durable and easy to install. Six alternative shapes Square, U-Shape, Large U-Shape, L-Shape, Large L-Shape, Straight