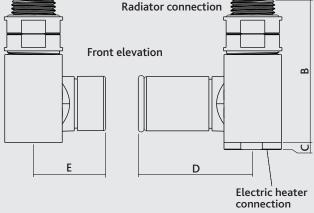

#### Wheelhead valve

| Prod Code<br>INST-AL049LC | А    | В    | С   | D    | E    |
|---------------------------|------|------|-----|------|------|
| Wheelhead                 | 50.6 | 68.1 | 3.5 | 54.8 |      |
| Lockshield                | 50.6 | 68.1 |     |      | 34.5 |