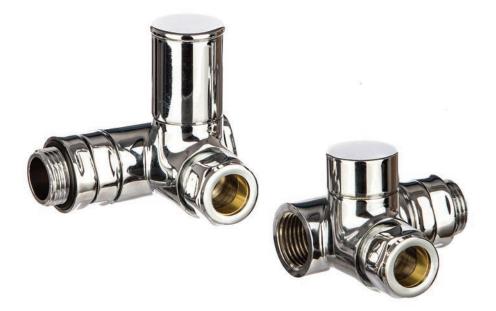

### Prod Code Description

INST-AL049LC 15 mm x ½" dual fuel corner

Supplied as a pair of wheelhead and lockshield valves.

Altecnic Ltd Mustang Drive, Stafford, Staffordshire ST16 1GW T: +44 (0)1785 218200 E: sales@altecnic.co.uk Registered in England No: 2095101