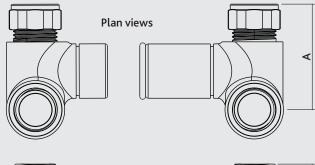

#### DIMENSIONS

Lockshield valve

#### Wheelhead valve

| Prod Code<br>INST-AL049LC | А    | В    | С   | D    | E    |
|---------------------------|------|------|-----|------|------|
| Wheelhead                 | 50.6 | 68.1 | 3.5 | 54.8 |      |
| Lockshield                | 50.6 | 68.1 |     |      | 34.5 |