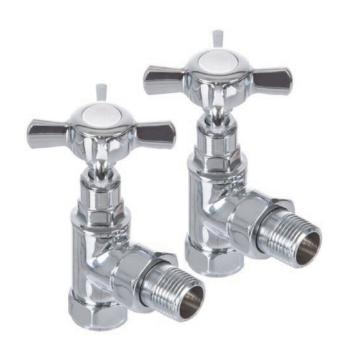

### tradional polished radiator valve

#### **DESIGN**

The INSTINCT® angled, traditional, cross head polished radiator valves are of durable construction giving dependable performance on domestic applications and in particular in bath and shower rooms.

Their smooth polished chrome finish makes them ideally suitable for use with towel rails and radiators in bath and shower rooms.

The polished chrome finish compliments white, chrome and other modern coloured towel rails and radiators.

Supplied as a pair of wheelhead valves.