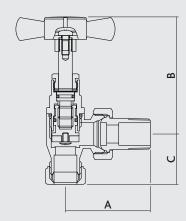

#### **DIMENSIONS**

| Prod Code    | Α    | В    | С    |
|--------------|------|------|------|
| INST-AL034LC | 56.5 | 85.5 | 33.5 |

Altecnic Ltd Mustang Drive, Stafford, Staffordshire ST16 1GW T: +44 (0)1785 218200 E: sales@altecnic.co.uk