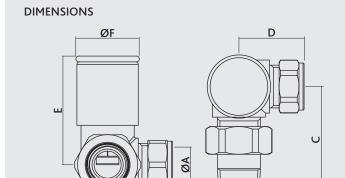

| Prod Code    | Α  | В    | С  | D    | E    | F  |
|--------------|----|------|----|------|------|----|
| INST-AL029LC | 15 | R1/2 | 52 | 31.9 | 53.1 | 31 |

| Prod Code    | А  | В  | С  | D    | E    | F  |
|--------------|----|----|----|------|------|----|
| INST-AL029LC | 15 | R½ | 52 | 31.9 | 33.3 | 26 |