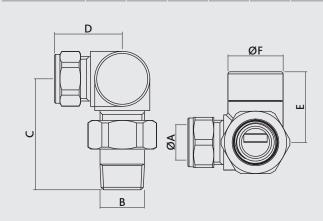

| Prod Code    | Α  | В    | С  | D    | E    | F  |
|--------------|----|------|----|------|------|----|
| INST-AL029LC | 15 | R1/2 | 52 | 31.9 | 53.1 | 31 |

| Prod Code    | А  | В  | С  | D    | E    | F  |
|--------------|----|----|----|------|------|----|
| INST-AL029LC | 15 | R½ | 52 | 31.9 | 33.3 | 26 |