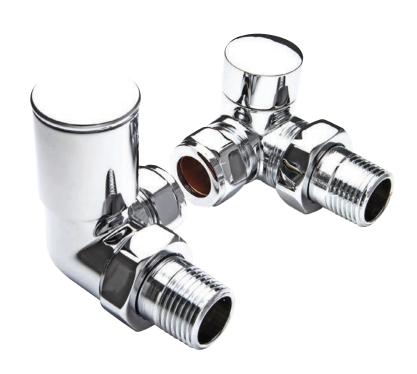

### corner radiator valves

#### **DESIGN**

INSTINCT® manual corner radiator valves are of durable construction giving dependable performance for building services and domestic applications.

The chrome plated bodies with chrome finish handwheel or lockshield cover is suitable for stylistic modern decors.

The valves are ideal for decorative radiators and towel rails with bottom connections in bathroom or similar heat emitters with bottom connections.

The tailpipes are connected to the bodies via a union joint.