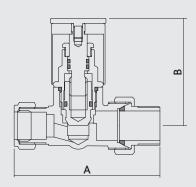

#### **DIMENSIONS**

| Prod Code    | Α    | В    | С  |
|--------------|------|------|----|
| INST-AL025LC | 53.5 | 56.5 | 34 |

| Prod Code    | А    | В  |
|--------------|------|----|
| INST-AL024LC | 87.5 | 61 |