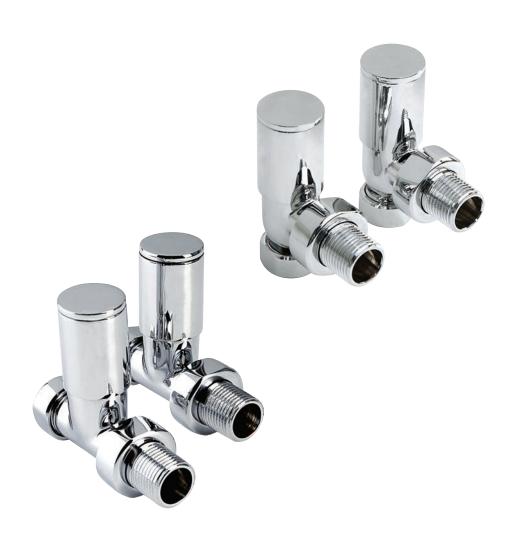

### polished radiator valves

#### **DESIGN**

The INSTINCT® range of polished radiator valves are of durable construction giving dependable performance on domestic applications and in particular in bath and shower rooms.

Their smooth polished chrome finish and easy clean design makes then ideally suitable for use with towel rails and radiators in bath and shower rooms

All valves supplied as a pair of wheelhead and lockshield valves.