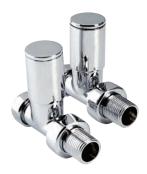

#### **TECHNICAL SPECIFICATION**

Body finish

Max. working pressure (static): 10 bar Max. temperature: 100 °C

Medium: water, glycol solution

Max percentage of glycol: 30%

| Prod Code    | Description                |
|--------------|----------------------------|
| INST-AL025LC | 15 mm x ½" angled modern   |
| INST-AL024LC | 15 mm x ½" straight modern |