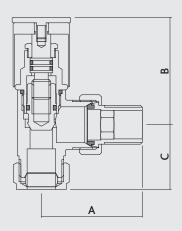

#### **DIMENSIONS**

| Prod Code    | Α    | В    | С  |
|--------------|------|------|----|
| INST-AL025LC | 53.5 | 56.5 | 34 |

| Prod Code    | А    | В  |
|--------------|------|----|
| INST-AL024LC | 87.5 | 61 |