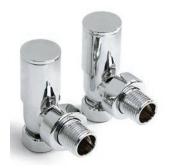

#### **TECHNICAL SPECIFICATION**

Body finish

Max. working pressure (static): 10 bar Max. temperature: 100 °C

Medium: water, glycol solution

Max percentage of glycol: 30%

| Prod Code    | Description                |
|--------------|----------------------------|
| INST-AL025LC | 15 mm x ½" angled modern   |
| INST-AL024LC | 15 mm x ½" straight modern |