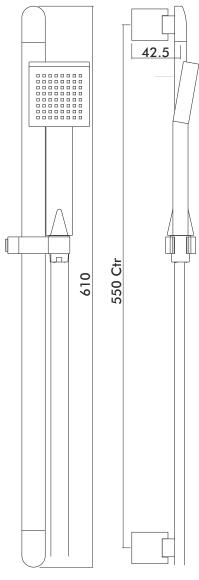

e balance between excellent performance and the latest designs to suite every bathroom.

- Suitable for use with unvented supplies, combi boilers, gravity and mains pressure systems
- Thermostatic Control
- **■** Safe-touch Body
- Anti-Scald Technology
- Fast Fix Brackets

### **Product Range**

| Description                                                                                            | Code      |
|--------------------------------------------------------------------------------------------------------|-----------|
| Nuance safe touch thermostatic single outlet shower with flexible slide rail kit and fast fix brackets | IN30019CP |



Includes fast fix brackets











# INSTINCT®

### shower valves - Nuance Thermostatic Shower Valve and Kit

### All dimensions are in mm



#### **Technical Specification** Max Inlet Pressure static 5 Bar Min Inlet Pressure dynamic 0.2 Bar 85°C Max Inlet Temperature Factory Pre-set Temperature 38°C with temp stop **Inlet Connections** 3/4" bsp (valve body) **Outlet Connections** G 1/2" BSP (bottom) Min Temperature differential to achieve hot or cold failsafe 15°C Unvented, Pressurised, Gravity and System Installation **Combination Boilers**