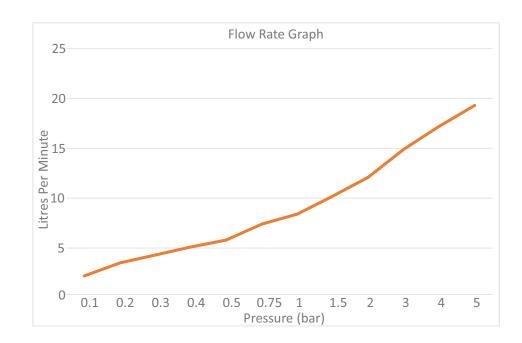

#### **Technical Specification** Max Inlet Pressure static 5 Bar Min Inlet Pressure dynamic 0.2 Bar 85°C Max Inlet Temperature Factory Pre-set Temperature 38°C with temp stop **Inlet Connections** 3/4" bsp (valve body) **Outlet Connections** G 1/2" BSP (bottom) Min Temperature differential to achieve hot or cold failsafe 15°C Unvented, Pressurised, Gravity and System Installation **Combination Boilers**