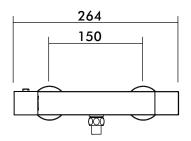

|
|--------------------------------------------------------------------------------------------------------|-----------|
| Nuance safe touch thermostatic single outlet shower with flexible slide rail kit and fast fix brackets | IN30019CP |



Includes fast fix brackets











# INSTINCT®

### shower valves - Nuance Thermostatic Shower Valve and Kit

### All dimensions are in mm



#### **Technical Specification** Max Inlet Pressure static 5 Bar Min Inlet Pressure dynamic 0.2 Bar 85°C Max Inlet Temperature Factory Pre-set Temperature 38°C with temp stop **Inlet Connections** 3/4" bsp (valve body) **Outlet Connections** G 1/2" BSP (bottom) Min Temperature differential to achieve hot or cold failsafe 15°C Unvented, Pressurised, Gravity and System Installation **Combination Boilers**