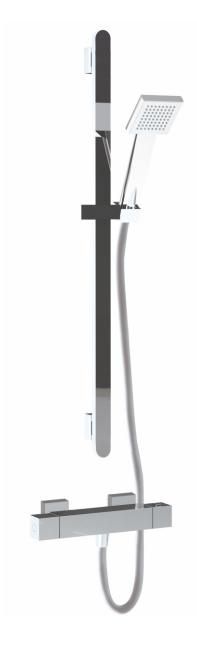

### Introduction

The Instinct Nuance has been designed to give you the best of both worlds. The Instinct collection offers the ultimate balance between excellent performance and the latest designs to suite every bathroom.

- Suitable for use with unvented supplies, combi boilers, gravity and mains pressure systems
- Thermostatic Control
- **■** Safe-touch Body
- Anti-Scald Technology
- Fast Fix Brackets

### **Product Range**

| Description                                                                                            | Code      |
|--------------------------------------------------------------------------------------------------------|-----------|
| Nuance safe touch thermostatic single outlet shower with flexible slide rail kit and fast fix brackets | IN30019CP |

Includes fast fix brackets