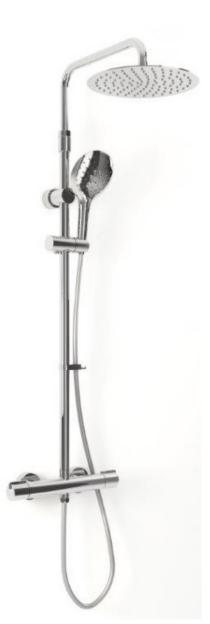

#### Introduction

Introducing the Kiso Thermostatic Bar Shower. Featuring proven anti scald technology and a safe touch body maintaining a cool surface temperature of the shower body during operation. The Kiso is also supplied with easy install fast fix brackets, a telescopic riser rail and a thin overhead soaker.

- Suitable for use with unvented supplies, combi boilers, gravity and mains pressure systems
- Thermostatic Control
- Safe-Touch Body
- Anti-Scald Technology
- Fast Fix Brackets
- Large Thin Overhead Soaker
- Smooth Hose
- Metal Handles