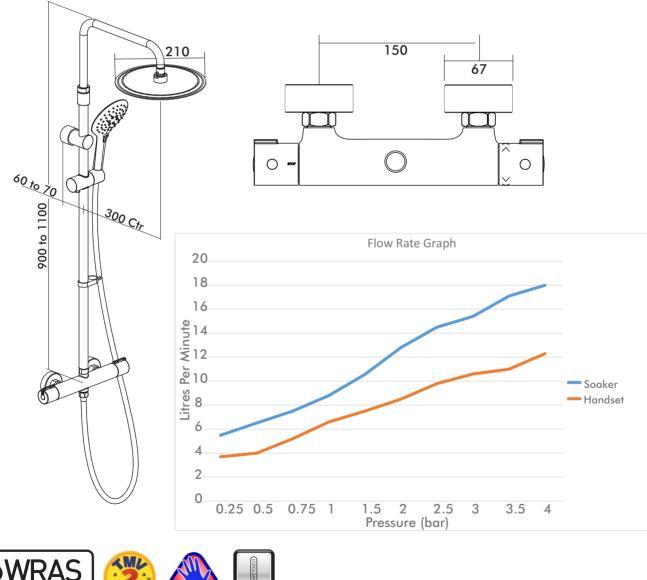

## shower valves - Kiso Thermostatic Shower valve and kit

| <ul> <li>Technical Specification</li> </ul>                  |                         |
|--------------------------------------------------------------|-------------------------|
| Max Inlet Pressure (static)                                  | 5 Bar                   |
| Min Inlet Pressure (dynamic)                                 | 0.4 Bar                 |
| Max Inlet Temperature                                        | 85°C                    |
| Factory Pre-set Temperature                                  | 38°C with max temp stop |
| Inlet Connections (Fast Fix)                                 | 15mm compression        |
| Outlet Connections                                           | G 1/2" BSP              |
| Min Temperature differential to achieve hot or cold failsafe | 15°C                    |
| System Installation: Unvented, Pressurised, Grav             | rity                    |