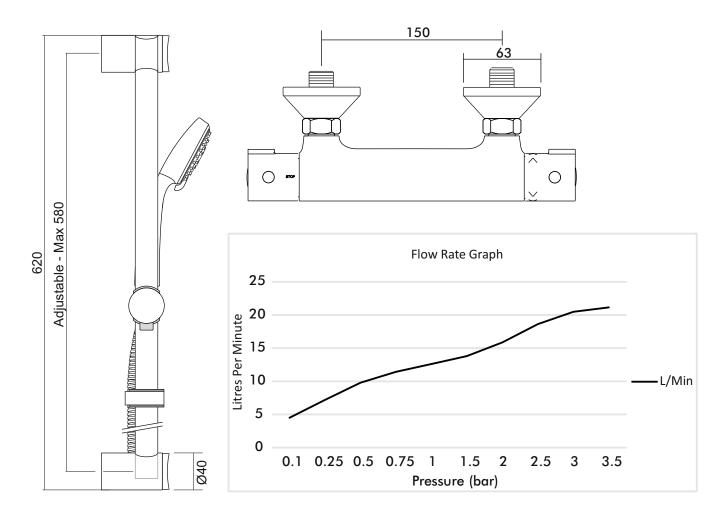

### Technical Specification

| • • • • • • • • • • • • • • • • • • •                        |                         |
|--------------------------------------------------------------|-------------------------|
| Max Inlet Pressure (static)                                  | 5 Bar                   |
| Min Inlet Pressure (dynamic)                                 | 0.2 Bar                 |
| Max Inlet Temperature                                        | 85°C                    |
| Factory Pre-set Temperature                                  | 38°C with max temp stop |
| Inlet Connections (Fast Fix)                                 | 15mm compression        |
| Outlet Connections                                           | G 1/2" BSP              |
| Min Temperature differential to achieve hot or cold failsafe | 15°C                    |
| System Installation: Unvented Pressurised Gra                | nyity.                  |