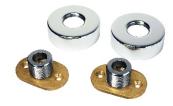

fe touch body maintaining a cool surface temperature of the shower body during operation. The Kiso is also supplied with easy install fast fix brackets and a flexible slide rail kit with a multi function shower head.

- Suitable for use with unvented supplies, combi boilers, gravity and mains pressure systems
- Thermostatic Control
- Safe-Touch Body
- Anti-Scald Technology
- Fast Fix Brackets
- Metal Handles
- Smooth Hose

#### **Product Range**

| Description                                                                                         | Code      |
|-----------------------------------------------------------------------------------------------------|-----------|
| Kiso safe touch thermostatic shower with flexible slide rail kit, smooth hose and fast fix brackets | IN20017CP |



includes fast fix brackets











# INSTINCT®

### shower valves - Kiso Thermostatic Shower valve and kit

### Technical Specification

| • • • • • • • • • • • • • • • • • • •                        |                         |
|--------------------------------------------------------------|-------------------------|
| Max Inlet Pressure (static)                                  | 5 Bar                   |
| Min Inlet Pressure (dynamic)                                 | 0.2 Bar                 |
| Max Inlet Temperature                                        | 85°C                    |
| Factory Pre-set Temperature                                  | 38°C with max temp stop |
| Inlet Connections (Fast Fix)                                 | 15mm compression        |
| Outlet Connections