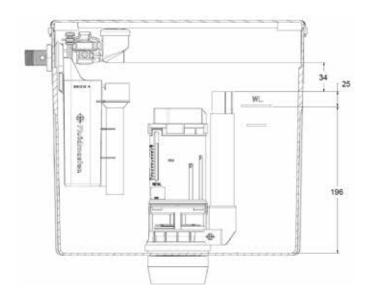

# Instinct Fluidmaster Compact Concealed Cistern (Push Button) INSTCN12209C

| Specification    |                                                                                                                                                                                                                  |
|------------------|------------------------------------------------------------------------------------------------------------------------------------------------------------------------------------------------------------------|
| Finish           | Black                                                                                                                                                                                                            |
| Dimensions       | 310(h) x 337(w) x 135(d) mm                                                                                                                                                                                      |
| Weight           | 3kg                                                                                                                                                                                                              |
| Material(s)      | ABS, Chrome Plated, EPDM,<br>HIPS, POM, PVC,<br>Silicon, Stainless Steel                                                                                                                                         |
| Features         |                                                                                                                                                                                                                  |
| Assembly         | Pre-assembled for quick installation                                                                                                                                                                             |
| Installation     | Easy install mounting bracket enables easy, fast installation and removal                                                                                                                                        |
| Maintenance      | Captive lid enables front<br>and top access for easy<br>maintenance, "Twist &<br>Release" flush valve action<br>enables easy maintenance,<br>"Click & Release" cable<br>release mechanism enables<br>easy access |
| Valve            | Fluidmaster® 2" outlet high<br>performance dual flush valve<br>with 550mm long cable<br>Integral isolation valve enables<br>easy maintenance                                                                     |
| Compatibility    | Suitable for modern narrow<br>500mm furniture                                                                                                                                                                    |
| Flush            | Water saving 6/4 Litre dual<br>flush, adjustable to 4.5/3 Litre<br>dual flush, Specially designed<br>moulded elbow facilitates<br>bottom, side, top and rear<br>water supply                                     |
| Fittings         | Flush pipe, fittings and pan<br>seal included                                                                                                                                                                    |
| Standards        |                                                                                                                                                                                                                  |
| British Standard | BS 1212-4:2016<br>BS EN 14055: 2018<br>BS EN 997                                                                                                                                                                 |
| WRAS Approval    | Flush Valve – 1709096<br>Fill Valve – 2006333                                                                                                                                                                    |