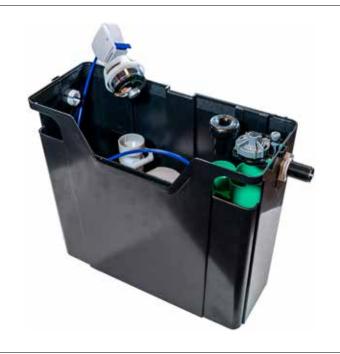

# Instinct Fluidmaster Compact Concealed Cistern (Push Button) INSTCN12209C

| Specification    |                                                                                                                                                                                                                  |
|------------------|------------------------------------------------------------------------------------------------------------------------------------------------------------------------------------------------------------------|
| Finish           | Black                                                                                                                                                                                                            |
| Dimensions       | 310(h) x 337(w) x 135(d) mm                                                                                                                                                                                      |
| Weight           | 3kg                                                                                                                                                                                                              |
| Material(s)      | ABS, Chrome Plated, EPDM,<br>HIPS, POM, PVC,<br>Silicon, Stainless Steel                                                                                                                                         |
| Features         |                                                                                                                                                                                                                  |
| Assembly         | Pre-assembled for quick installation                                                                                                                                                                             |
| Installation     | Easy install mounting bracket enables easy, fast installation and removal                                                                                                                                        |
| Maintenance      | Captive lid enables front<br>and top access for easy<br>maintenance, "Twist &<br>Release" flush valve action<br>enables easy maintenance,<br>"Click & Release" cable<br>release mechanism enables<br>easy access |
| Valve            | Fluidmaster® 2" outlet high<br>performance dual flush valve<br>with 550mm long cable<br>Integral isolation valve enables<br>easy maintenance                                                                     |
| Compatibility    | Suitable for modern narrow<br>500mm furniture                                                                                                                                                                    |
| Flush            | Water saving 6/4 Litre dual<br>flush, adjustable to 4.5/3 Litre<br>dual flush, Specially designed<br>moulded elbow facilitates<br>bottom, side, top and rear<br>water supply                                     |
| Fittings         | Flush pipe, fittings and pan<br>seal included                                                                                                                                                                    |
| Standards        |                                                                                                                                                                                                                  |
| British Standard | BS 1212-4:2016<br>BS EN 14055: 2018<br>BS EN 997                                                                                                                                                                 |
| WRAS Approval    | Flush Valve – 1709096<br>Fill Valve – 2006333                                                                                                                                                                    |