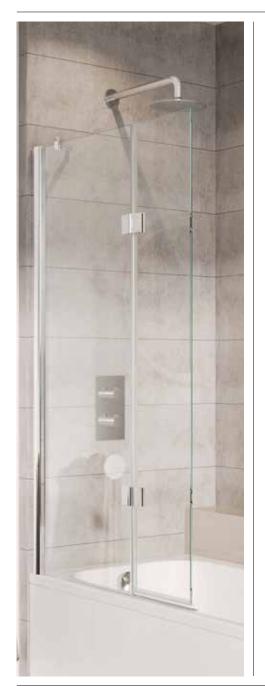

| Frame Finish    | Chrome, Black, Brushed Brass                      |
|-----------------|---------------------------------------------------|
| Glass Finish    | Clear                                             |
| Cover Finish    | Chrome                                            |
| Fixings         | Concealed                                         |
| Seals           | Clear PVC                                         |
| Dimensions      | 1500(h) x 910(w) mm                               |
| Adjustment      | 890-910mm                                         |
| Weight          | 29kg                                              |
| Features        |                                                   |
| Hinge           | Outward opening (hinges stop at 90°)              |
| Watertight      | Bath top aluminium seal for added water integrity |
| Fixing          | Left or right handing must be specified           |
| Safety Standard | BS EN 14428                                       |
|                 |                                                   |