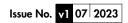

## **Instinct 8 Hinged Bath Screen**

Left Handed – INDV213SL (Chrome), INDV213BL (Matt Black), INDV213BRL (Brushed Brass) Right Handed – INDV213SR (Chrome), INDV213BR (Matt Black), INDV213BRR (Brushed Brass)

| Frame Finish    | Chrome, Black, Brushed Brass                      |
|-----------------|---------------------------------------------------|
| Glass Finish    | Clear                                             |
| Cover Finish    | Chrome                                            |
| Fixings         | Concealed                                         |
| Seals           | Clear PVC                                         |
| Dimensions      | 1500(h) x 910(w) mm                               |
| Adjustment      | 890-910mm                                         |
| Weight          | 29kg                                              |
| Features        |                                                   |
| Hinge           | Outward opening (hinges stop at 90°)              |
| Watertight      | Bath top aluminium seal for added water integrity |
| Fixing          | Left or right handing must be specified           |
| Safety Standard | BS EN 14428                                       |
|                 |                                                   |