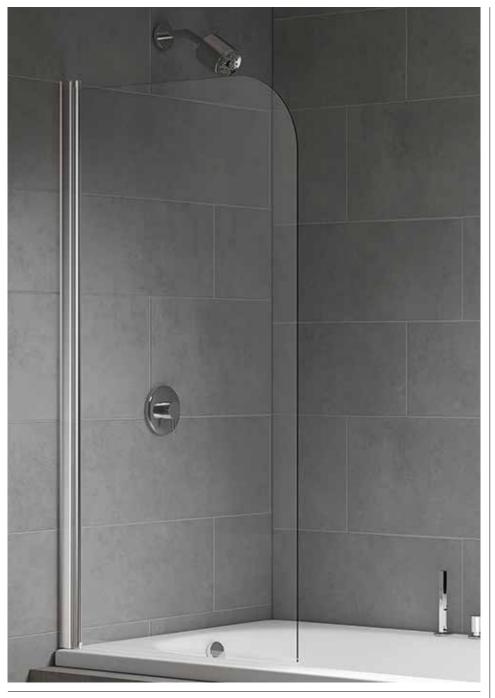

### **Instinct 8 Curved Top Bath Screen INS18G0**

| Specification |                     |
|---------------|---------------------|
| Frame Finish  | Chrome              |
| Glass Finish  | Clear               |
| Cover Finish  | Chrome              |
| Fixings       | Concealed           |
| Seals         | Yes                 |
| Dimensions    | 1500(h) x 800(w) mm |
| Adjustment    | 780-800mm           |
| Weight        | 25kg                |
|               |                     |