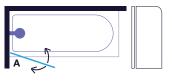

#### **Features**

| Safety Standard | BS EN 14428        |
|-----------------|--------------------|
| Components      | See following page |

Door Swing: 180°

A: Radius of Screen Swing = 733mm
Recommended shower head position