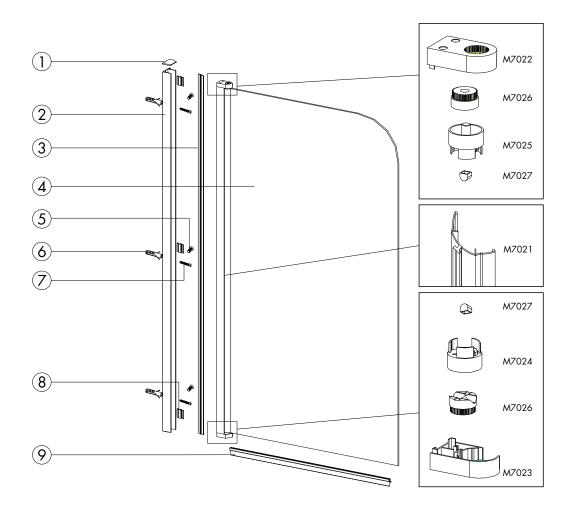

### **Instinct 8 Curved Top Bath Screen INS18G0**

| Comp | ponents                        |     |          |
|------|--------------------------------|-----|----------|
| No.  | Description                    | Qty | Part No. |
| 1    | Cover cap for wall profile L/R | 2   | M7017    |
| 2    | Wall profile                   | 1   | M7013    |
| 3    | Cover strip                    | 1   | M7004    |
| 4    | Moving panel                   | 1   | Α        |
| 5    | Screw ST4x12                   | 3   | A2401201 |
| 6    | Ø6 x 30 wall plug              | 3   | B08070   |
| 7    | Flat head screw ST4x30         | 3   | 2YS51    |
| 8    | Plastic part for cover strip   | 3   | M709     |
| 9    | Bottom seal                    | 1   | M7020    |
|      |                                |     |          |