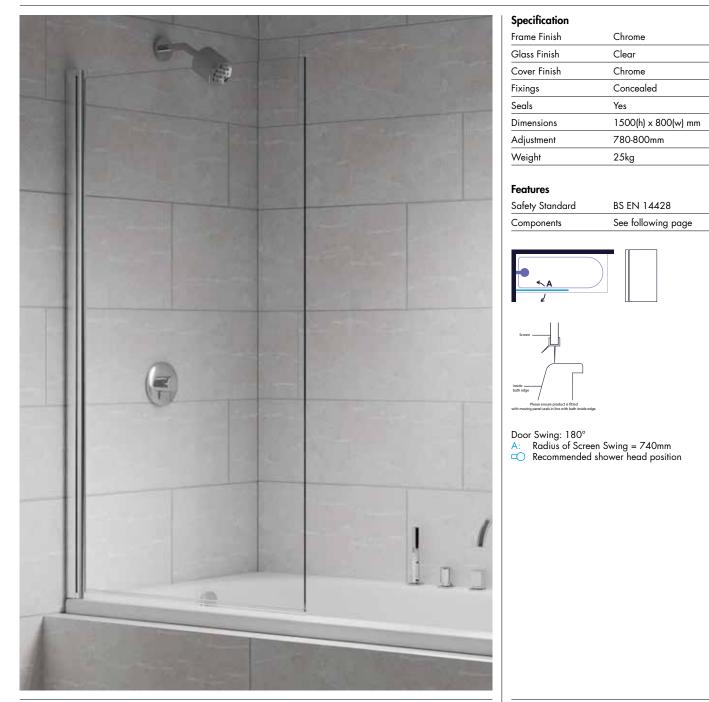

# **INSTINCT®**

Technical Data Sheet | Bath Screens

Instinct 8 Square Top Bath Screen

INS18F0



### Key Features + Benefits



**Certifications + Accreditations** 

Merlyn Showering Merlyn House, Unit 8, Purcellsinch Industrial Estate, Dublin Road, Kilkenny R95 HP71 Ireland. Tel: Freephone 0808 1011 429 Email: spec@merlyn.ie

All information on the data sheet is correct at the time of publication. All measurements are approximate and subject to standard tolerances.



Instinct8\_INS18F0\_TDS\_V1

www.instinctproducts.co.uk

# **INSTINCT®**

## Technical Data Sheet | Bath Screens

## Instinct 8 Square Top Bath Screen

INS18F0

### Components

| No. | Description                    | Qty | Part No. |
|-----|--------------------------------|-----|----------|
| 1   | Cover cap for wall profile L/R | 2   | M7017    |
| 2   | Wall profile                   | 1   | M7013    |
| 3   | Cove