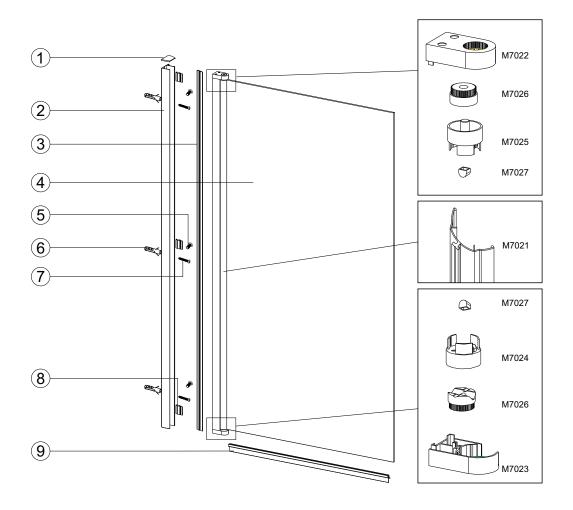

### Components

| No. | Description                    | Qty | Part No. |
|-----|--------------------------------|-----|----------|
| 1   | Cover cap for wall profile L/R | 2   | M7017    |
| 2   | Wall profile                   | 1   | M7013    |
| 3   | Cover strip                    | 1   | M7004    |
| 4   | Moving panel                   | 1   | A        |
| 5   | Screw ST4x12                   | 3   | A2401201 |
| 6   | Ø6 x 30 wall plug              | 3   | B08070   |
| 7   | Flat head screw ST4x30         | 3   | 2YS51    |
| 8   | Plastic part for cover strip   | 3   | M7009    |
| 9   | Bottom seal                    | 1   | M7020    |
|     |                                |     |          |