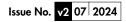

### Instinct 8 Three Panel Bath Screen INB9

| Specification |                      |
|---------------|----------------------|
| Frame Finish  | Chrome               |
| Glass Finish  | Clear                |
| Cover Finish  | Chrome               |
| Fixings       | Concealed            |
| Seals         | Yes                  |
| Dimensions    | 1500(h) x 1400(w) mm |
| Adjustment    | 1380-1400mm          |
| Weight        | 46kg                 |
|               |                      |