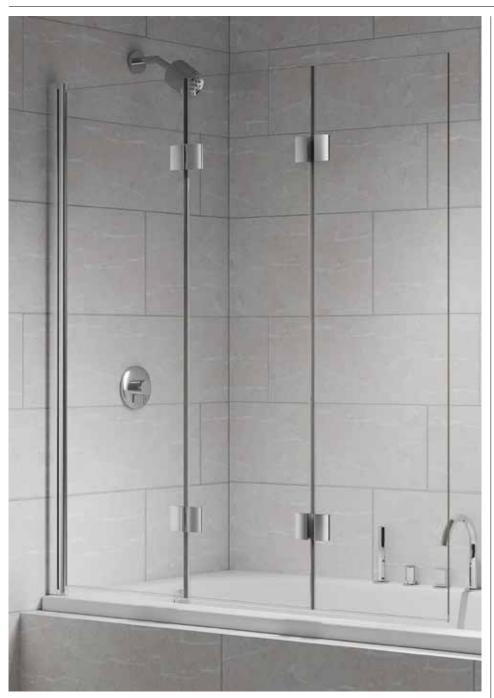

#### **Features**

| Safety Standard | BS EN 14428        |  |  |
|-----------------|--------------------|--|--|
| Components      | See following page |  |  |

Door Swing: 180°

A: Radius of Screen Swing = 500mm
Recommended shower head position