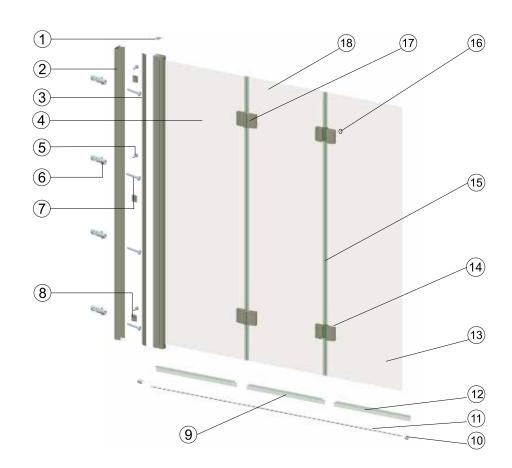

### Instinct 8 Three Panel Bath Screen INB9

| Components |                                |     |          |  |
|------------|--------------------------------|-----|----------|--|
| No.        | Description                    | Qty | Part No. |  |
| 1          | Cover cap for wall profile L/R | 2   | M7017    |  |
| 2          | Wall profile                   | 1   | M7013    |  |
| 3          | Cover strip                    | 1   | M7004    |  |
| 4          | Moving panel                   | 1   | Α        |  |
| 5          | Screw ST4x12                   | 3   | A2401201 |  |
| 6          | Wall plug                      | 4   | B08070   |  |
| 7          | Flat head screw ST4x30         | 4   | 2YS51    |  |
| 8          | Plastic part for cover strip   | 3   | M7009    |  |
| 9          | Bottom seal                    | 1   | M7015    |  |

| No. | Description           | Qty | Part No. |
|-----|-----------------------|-----|----------|
| 10  | Luna rail end cap L/R | 2   | M7010UR  |
| 11  | Luna rail             | 1   | M7014    |
| 12  | Bottom seal           | 2   | M7016    |
| 13  | Moving panel          | 1   | В        |
| 14  | Hinge(in side)        | 2   | M7006    |
| 15  | Vertical magnet seal  | 2   | M7008    |
| 16  | Cover cap for hinge   | 16  | M7012    |
| 17  | Hinge(out side)       | 2   | M7018    |
| 18  | Moving panel          | 1   | С        |