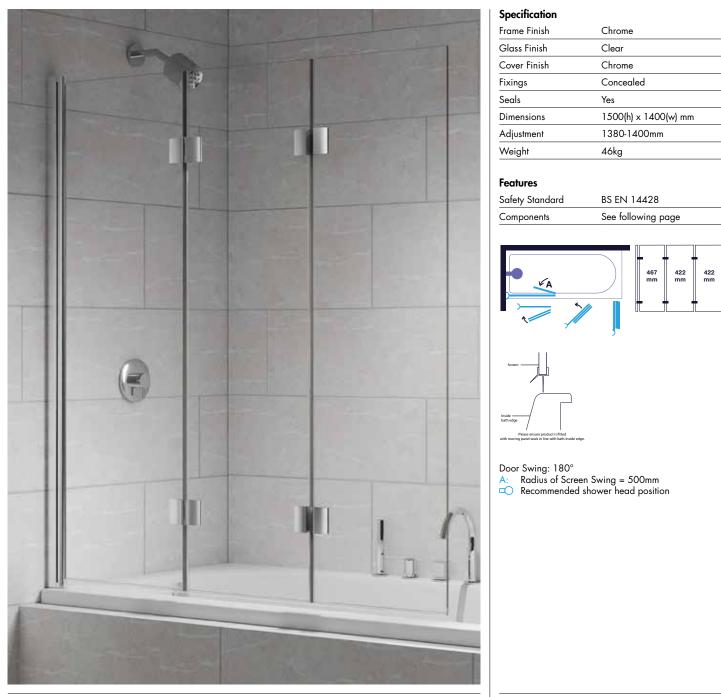

# **INSTINCT®**

Issue No. v1 10 2023

Instinct8\_INB9\_TDS\_V1

www.instinctproducts.co.uk

## Technical Data Sheet | Bath Screens

## Instinct 8 Three Panel Bath Screen

INB9



### Key Features + Benefits



**Certifications + Accreditations** 

Merlyn Showering Merlyn House, Unit 8, Purcellsinch Industrial Estate, Dublin Road, Kilkenny R95 HP71 Ireland. Tel: Freephone 0808 1011 429 Email: spec@merlyn.ie

All information on the data sheet is correct at the time of publication. All measurements are approximate and subject to standard tolerances.

# **INSTINCT®**

www.instinctproducts.co.uk

## Instinct 8 Three Panel Bath Screen

INB9

### Components

| No. | Description                    | Qty | Part No. |
|-----|--------------------------------|-----|----------|
| 1   | Cover cap for wall profile L/R | 2   | M7017    |
| 2   | Wall profile                   | 1   | M7013    |
| 3   | Cover strip                    | 1   | M7004    |
| 4   | Moving panel