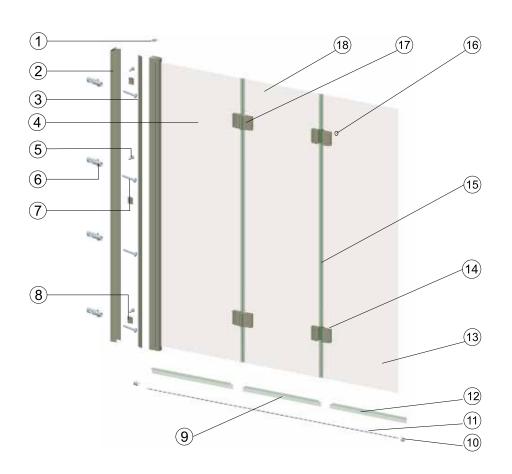

### Components

| No. | Description                    | Qty | Part No. |
|-----|--------------------------------|-----|----------|
| 1   | Cover cap for wall profile L/R | 2   | M7017    |
| 2   | Wall profile                   | 1   | M7013    |
| 3   | Cover strip                    | 1   | M7004    |
| 4   | Moving panel                   | 1   | A        |
| 5   | Screw ST4x12                   | 3   | A2401201 |
| 6   | Wall plug                      | 4   | B08070   |
| 7   | Flat head screw ST4x30         | 4   | 2YS51    |
| 8   | Plastic part for cover strip   | 3   | M7009    |
| 9   | Bottom seal                    | 1   | M7015    |
|     |                                |     |          |

| No. | Description           | Qty | Part No. |
|-----|-----------------------|-----|----------|
| 10  | Luna rail end cap L/R | 2   | M7010UR  |
| 11  | Luna rail             | 1   | M7014    |
| 12  | Bottom seal           | 2   | M7016    |
| 13  | Moving panel          | 1   | В        |
| 14  | Hinge(in side)        | 2   | M7006    |
| 15  | Vertical magnet seal  | 2   | M7008    |
| 16  | Cover cap for hinge   | 16  | M7012    |
| 17  | Hinge(out side)       | 2   | M7018    |
| 18  | Moving panel          | 1   | С        |
|     |                       |     |          |