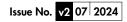

### Instinct 8 Extended Width Two Panel Bath Screen INB8

| Specification |                      |
|---------------|----------------------|
| Frame Finish  | Chrome               |
| Glass Finish  | Clear                |
| Cover Finish  | Chrome               |
| Fixings       | Concealed            |
| Seals         | Yes                  |
| Dimensions    | 1500(h) x 1100(w) mm |
| Adjustment    | 1080-1100mm          |
| Weight        | 35kg                 |
|               |                      |