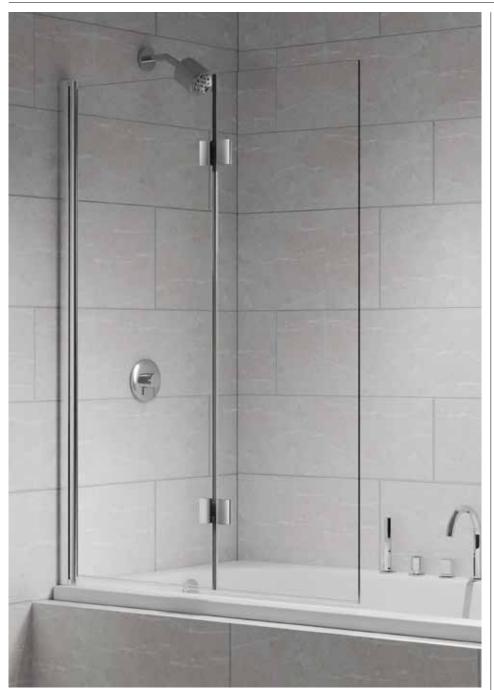

#### **Features**

| Safety Standard | BS EN 14428        |
|-----------------|--------------------|
| Components      | See following page |

Door Swing: 180°

A: Radius of Screen Swing = 570mm
Recommended shower head position