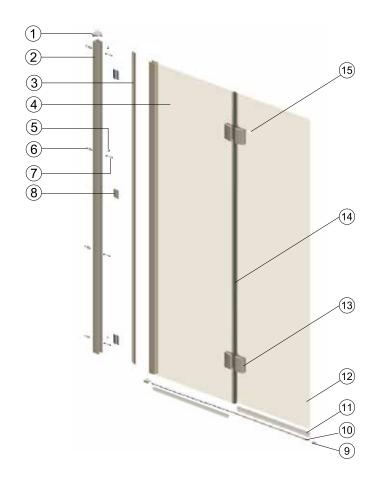

### Instinct 8 Extended Width Two Panel Bath Screen INB8

| Components |                                |     |          |  |  |
|------------|--------------------------------|-----|----------|--|--|
| No.        | Description                    | Qty | Part No. |  |  |
| 1          | Cover cap for wall profile L/R | 2   | M7017    |  |  |
| 2          | Wall profile                   | 1   | M7013    |  |  |
| 3          | Cover strip                    | 1   | M7004    |  |  |
| 4          | Moving panel                   | 1   | A        |  |  |
| 5          | Screw ST4x12                   | 3   | A2401201 |  |  |
| 6          | Wall plug                      | 3   | B08070   |  |  |
| 7          | Flat head screw ST4x30         | 3   | 2YS51    |  |  |

| No. | Description                  | Qty | Part No. |
|-----|------------------------------|-----|----------|
| 8   | Plastic part for cover strip | 3   | M709     |
| 9   | Luna rail end cap L/R        | 1   | M7010l/R |
| 10  | Luna rail                    | 1   | M7014    |
| 11  | Bottom seal                  | 2   | M7016    |
| 12  | Moving Panel                 | 1   | В        |
| 13  | Hinge (in side)              | 2   | M7006    |
| 14  | Vertical magnet seal         | 1   | M7008    |
| 15  | Cover cap for hinge          | 8   | M7012    |
|     | ·                            |     |          |