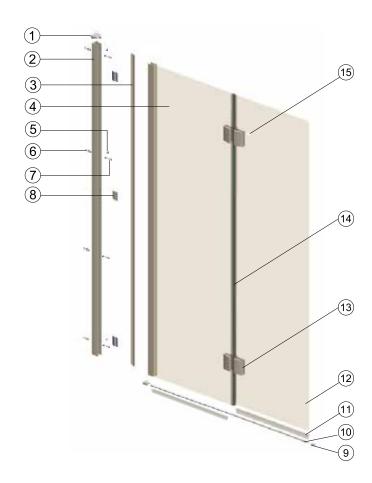

### Instinct 8 Extended Width Two Panel Bath Screen INB8

| Components |                                |     |          |  |  |
|------------|--------------------------------|-----|----------|--|--|
| No.        | Description                    | Qty | Part No. |  |  |
| 1          | Cover cap for wall profile L/R | 2   | M7017    |  |  |
| 2          | Wall profile                   | 1   | M7013    |  |  |
| 3          | Cover strip                    | 1   | M7004    |  |  |
| 4          | Moving panel                   | 1   | Α        |  |  |
| 5          | Screw ST4x12                   | 3   | A2401201 |  |  |
| 6          | Wall plug                      | 3   | B08070   |  |  |
| 7          | Flat head screw ST4x30         | 3   | 2YS51    |  |  |

| No. | Description                  | Qty | Part No. |
|-----|------------------------------|-----|----------|
| 8   | Plastic part for cover strip | 3   | M709     |
| 9   | Luna rail end cap L/R        | 1   | M7010l/R |
| 10  | Luna rail                    | 1   | M7014    |
| 11  | Bottom seal                  | 2   | M7016    |
| 12  | Moving Panel                 | 1   | В        |
| 13  | Hinge (in side)              | 2   | M7006    |
| 14  | Vertical magnet seal         | 1   | M7008    |
| 15  | Cover cap for hinge          | 8   | M7012    |