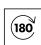

#### **Features**

| Safety Standard | BS EN 14428        |
|-----------------|--------------------|
| Components      | See following page |

Door Swing: 180°

A: Radius of Screen Swing = 570mm
Recommended shower head position