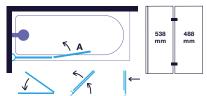

#### **Features**

| Safety Standard | BS EN 14428        |
|-----------------|--------------------|
| Components      | See following page |

Door Swing: 180°

A: Radius of Screen Swing = 570mm
Recommended shower head position