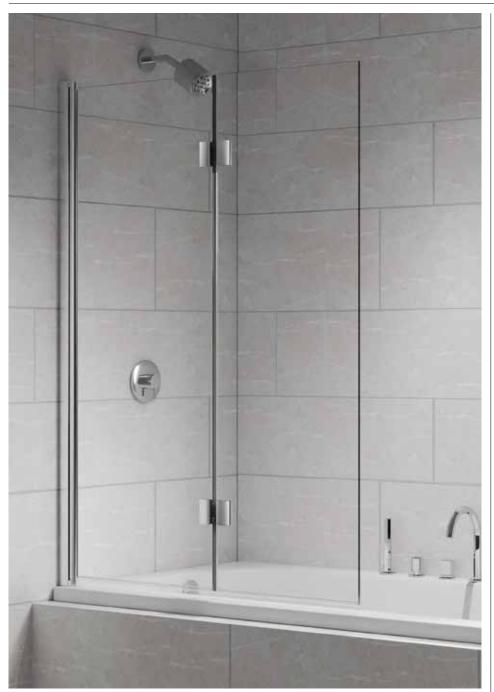

### Instinct 8 Extended Width Two Panel Bath Screen INB8

| Specification |                      |
|---------------|----------------------|
| Frame Finish  | Chrome               |
| Glass Finish  | Clear                |
| Cover Finish  | Chrome               |
| Fixings       | Concealed            |
| Seals         | Yes                  |
| Dimensions    | 1500(h) x 1100(w) mm |
| Adjustment    | 1080-1100mm          |
| Weight        | 35kg                 |
|               | -                    |

#### **Features**

| Safety Standard | BS EN 14428        |
|-----------------|--------------------|
| Components      | See following page |

Door Swing: 180°

A: Radius of Screen Swing = 570mm
Recommended shower head position