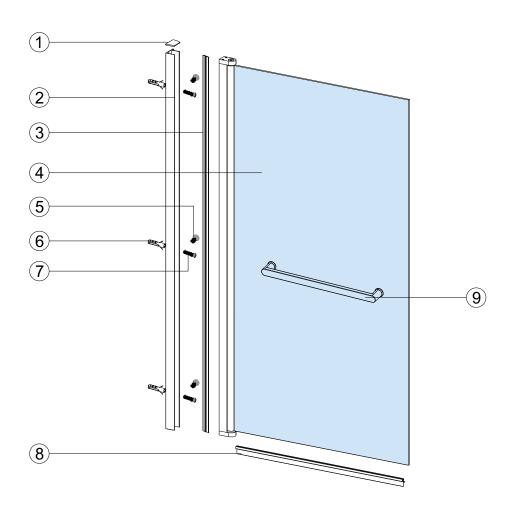

### Components

| No. | Description                    | Qty | Part No.              |
|-----|--------------------------------|-----|-----------------------|
| 1   | Cover cap for wall profile L/R | 2   | SPOM7017L / SPOM7017R |
| 2   | Wall profile                   | 1   | SPOM7013              |
| 3   | Cover strip                    | 1   | SPOM7004              |
| 4   | Moving panel                   | 1   | A                     |
| 5   | Screw ST4x12                   | 3   | A2401201              |
| 6   | Wall plug                      | 3   | SPOB08070             |
| 7   | Screw ST4x30                   | 3   | A2403001              |
| 8   | Bottom seal                    | 3   | SPOM7030              |
| 9   | Handle                         | 1   | SPOM7033              |
|     |                                |     |                       |