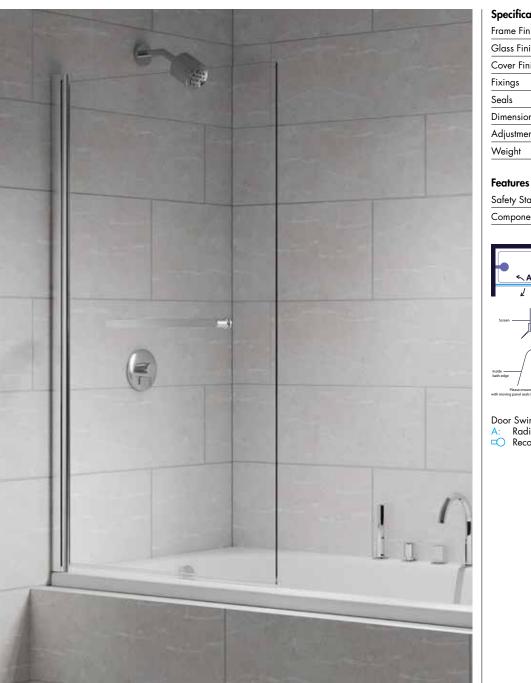

### Instinct 8 Single Square Bath Screen (Towel Rail) INB10

All information on the data sheet is correct at the time of publication. All measurements are approximate and subject to standard tolerances.

| Chrome              |  |
|---------------------|--|
| Clear               |  |
| Chrome              |  |
| Concealed           |  |
| Yes                 |  |
| 1500(h) x 800(w) mm |  |
| 780-800mm           |  |
| 28kg                |  |
|                     |  |

| Safety Standard | BS EN 14428        |
|-----------------|--------------------|
| Components      | See following page |

Door Swing: 180° A: Radius of Screen Swing = 740mm Recommended shower head position