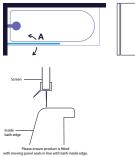

| Safety Standard | BS EN 14428        |
|-----------------|--------------------|
| Components      | See following page |

Door Swing: 180° A: Radius of Screen Swing = 740mm Recommended shower head position