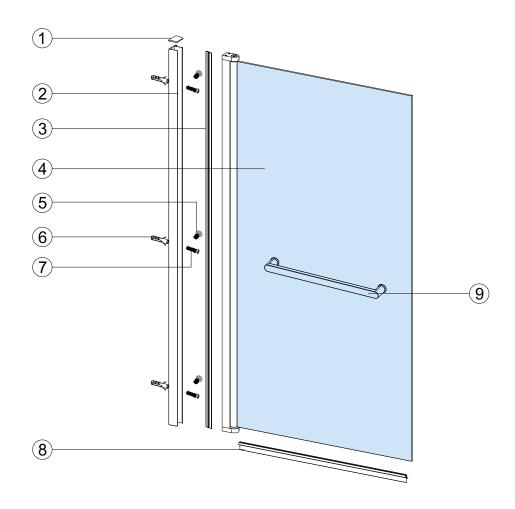

### Instinct 8 Single Square Bath Screen (Towel Rail) INB10

| Components |                                |     |                       |  |
|------------|--------------------------------|-----|-----------------------|--|
| No.        | Description                    | Qty | Part No.              |  |
| 1          | Cover cap for wall profile L/R | 2   | SPOM7017L / SPOM7017R |  |
| 2          | Wall profile                   | 1   | SP0M7013              |  |
| 3          | Cover strip                    | 1   | SP0M7004              |  |
| 4          | Moving panel                   | 1   | A                     |  |
| 5          | Screw ST4x12                   | 3   | A2401201              |  |
| 6          | Wall plug                      | 3   | SP0B08070             |  |
| 7          | Screw ST4x30                   | 3   | A2403001              |  |
| 8          | Bottom seal                    | 3   | SP0M7030              |  |
| 9          | Handle                         | 1   | SP0M7033              |  |
|            |                                |     |                       |  |