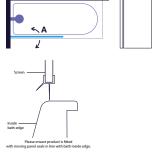

#### **Features**

| Safety Standard | BS EN 14428        |  |
|-----------------|--------------------|--|
| Components      | See following page |  |

A: Radius of Screen Swing = 740mm
Recommended shower head position