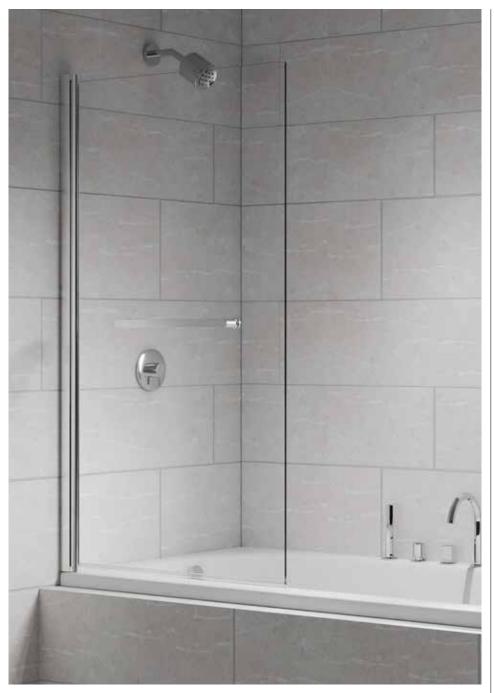

### Instinct 8 Single Square Bath Screen (Towel Rail) INB10

| Specification |                     |
|---------------|---------------------|
| Frame Finish  | Chrome              |
| Glass Finish  | Clear               |
| Cover Finish  | Chrome              |
| Fixings       | Concealed           |
| Seals         | Yes                 |
| Dimensions    | 1500(h) × 800(w) mm |
| Adjustment    | 780-800mm           |
| Weight        | 28kg                |
|               |                     |