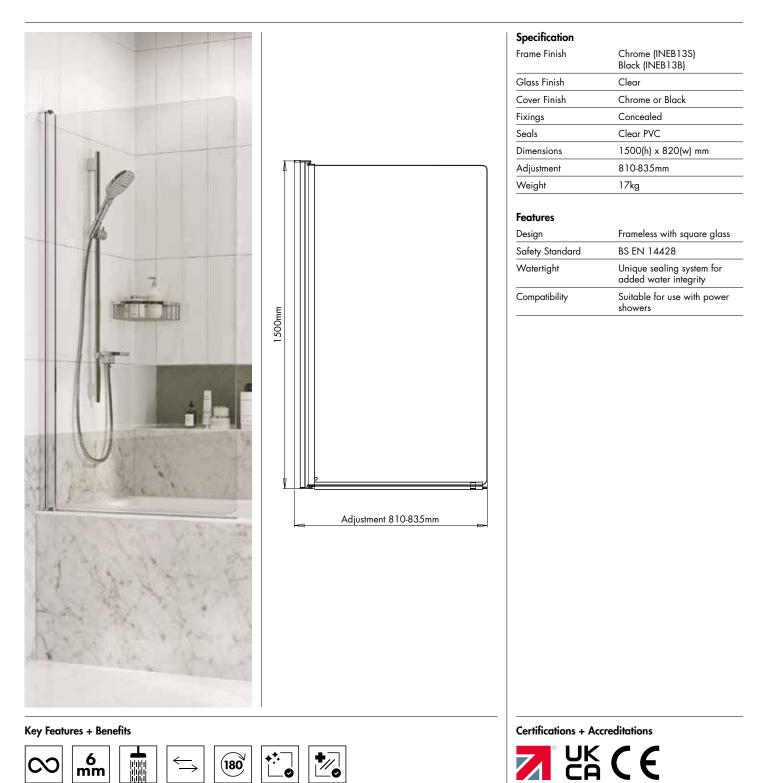

## Instinct 6 Power Shower Plus Bath Screen (Reversible)

INEB13S, INEB13B

## Roman Showers Ltd

Lifetime Guarantee Glass Thickness Power Shower Compatible Fully Reversible

Rotates

Through 180°

Whitworth Avenue, Aycliffe Business Park, County Durham DL5 6YN. Tel: 01325 328033 Email: custserv@roman-showers.com

Easy Clean Glass Ultracare Glass

Protection

All information on the data sheet is correct at the time of publication. All measurements are approximate and subject to standard tolerances.