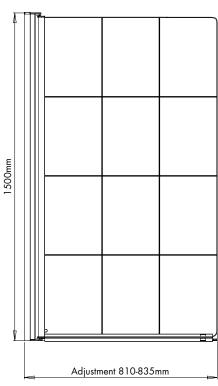

## **Instinct 6 Grid Power Shower Bath Screen** INEB13GPB

| Frame Finish | Black                                                                        |
|--------------|------------------------------------------------------------------------------|
| Glass Finish | Clear, glass filled black paint<br>fired into the glass during<br>toughening |
| Cover Finish | Black                                                                        |
| Fixings      | Concealed                                                                    |
| Seals        | Clear PVC                                                                    |
| Dimensions   | 1500(h) x 823(w) mm                                                          |
| Adjustment   | 810-835mm                                                                    |
| Weight       | 1 <i>7</i> kg                                                                |