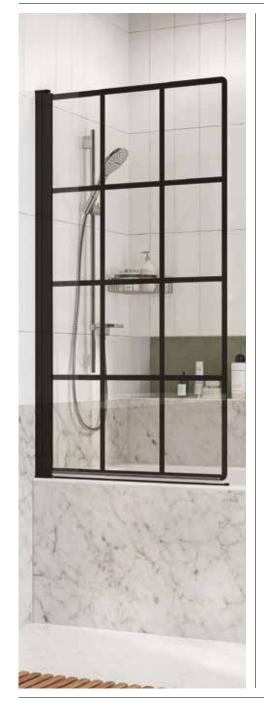

## **Instinct 6 Grid Power Shower Bath Screen** INEB13GPB

| Frame Finish | Black                                                                        |
|--------------|------------------------------------------------------------------------------|
| Glass Finish | Clear, glass filled black paint<br>fired into the glass during<br>toughening |
| Cover Finish | Black                                                                        |
| Fixings      | Concealed                                                                    |
| Seals        | Clear PVC                                                                    |
| Dimensions   | 1500(h) x 823(w) mm                                                          |
| Adjustment   | 810-835mm                                                                    |
| Weight       | 1 <i>7</i> kg                                                                |

#### **Features** Design Frameless with square glass, printed black grid design Safety Standard BS EN 14428 Watertight Unique sealing system between horizontal and vertical frame Suitable for use with power Compatibility shower