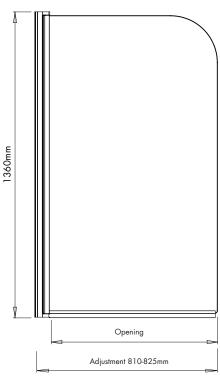

### Instinct 6 Curved Bath Screen IND2CS

| Specification |                     |
|---------------|---------------------|
| Frame Finish  | Chrome              |
| Glass Finish  | Clear               |
| Cover Finish  | Chrome              |
| Fixings       | Concealed           |
| Seals         | Clear PVC           |
| Dimensions    | 1360(h) x 820(w) mm |
| Adjustment    | 810-825mm           |
| Weight        | 11kg                |