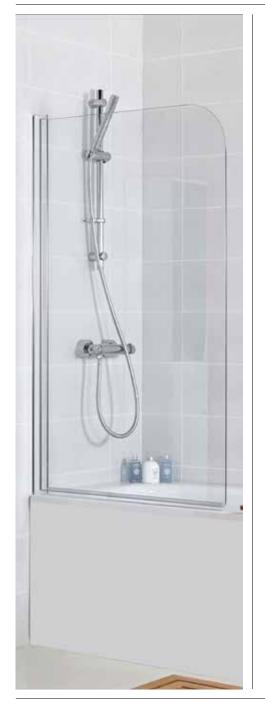

### Instinct 6 Curved Bath Screen IND2CS

| Specification |                     |
|---------------|---------------------|
| Frame Finish  | Chrome              |
| Glass Finish  | Clear               |
| Cover Finish  | Chrome              |
| Fixings       | Concealed           |
| Seals         | Clear PVC           |
| Dimensions    | 1360(h) x 820(w) mm |
| Adjustment    | 810-825mm           |
| Weight        | 11kg                |

#### Design Frameless with radius glass Safety Standard BS EN 14428 Compatibility Suitable for standard bath mixer and electric showers (Not recommended for use with pumped or pressurised systems)