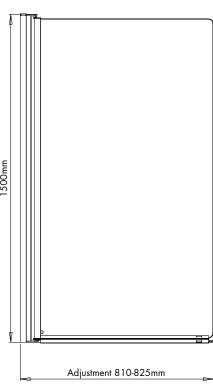

## Instinct 6 Power Shower Bath Screen (Reversible)

IND10CS, IND10CB

| Specification |                                     |
|---------------|-------------------------------------|
| Frame Finish  | Chrome (IND10CS)<br>Black (IND10CB) |
| Glass Finish  | Clear                               |
| Cover Finish  | Chrome or Black                     |
| Fixings       | Concealed                           |
| Seals         | Clear PVC                           |
| Dimensions    | 1500(h) x 815(w) mm                 |
| Adjustment    | 810-825mm                           |
| Weight        | 17.08kg                             |