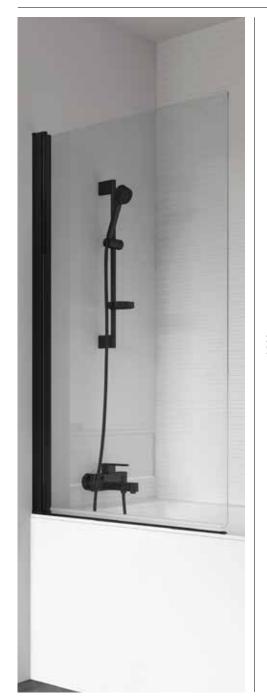

## Instinct 6 Power Shower Bath Screen (Reversible)

IND10CS, IND10CB

| Specification |                                     |
|---------------|-------------------------------------|
| Frame Finish  | Chrome (IND10CS)<br>Black (IND10CB) |
| Glass Finish  | Clear                               |
| Cover Finish  | Chrome or Black                     |
| Fixings       | Concealed                           |
| Seals         | Clear PVC                           |
| Dimensions    | 1500(h) x 815(w) mm                 |
| Adjustment    | 810-825mm                           |
| Weight        | 17.08kg                             |

| reatures        |                                                                 |
|-----------------|-----------------------------------------------------------------|
| Design          | Frameless with square glass                                     |
| Safety Standard | BS EN 14428                                                     |
|                 | Unique sealing system between vertical and horizontal aluminium |
| Compatibility   | Suitable for use with power                                     |

showers