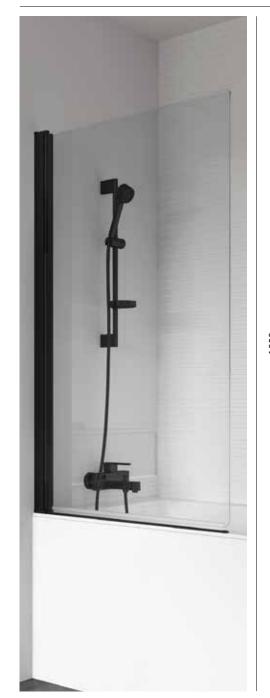

#### Instinct 6 Inward / Outward Power Shower Bath Screen IND10CS, IND10CB

| Specification |                                     |
|---------------|-------------------------------------|
| Frame Finish  | Chrome (IND10CS)<br>Black (IND10CB) |
| Glass Finish  | Clear                               |
| Cover Finish  | Chrome or Black                     |
| Fixings       | Concealed                           |
| Seals         | Clear PVC                           |
| Dimensions    | 1500(h) x 815(w) mm                 |
| Adjustment    | 810-825mm                           |
| Weight        | 1 <i>7</i> .08kg                    |
|               | ·                                   |

### **Features**

| Design          | Frameless with square glass                                     |
|-----------------|-----------------------------------------------------------------|
| Safety Standard | BS EN 14428                                                     |
| Watertight      | Unique sealing system between vertical and horizontal aluminium |
| Compatibility   | Suitable for use with power showers                             |