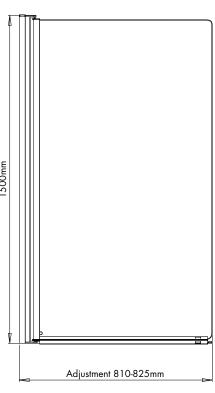

#### Instinct 6 Inward / Outward Power Shower Bath Screen IND10CS, IND10CB

| Specification |                                     |
|---------------|-------------------------------------|
| Frame Finish  | Chrome (IND10CS)<br>Black (IND10CB) |
| Glass Finish  | Clear                               |
| Cover Finish  | Chrome or Black                     |
| Fixings       | Concealed                           |
| Seals         | Clear PVC                           |
| Dimensions    | 1500(h) x 815(w) mm                 |
| Adjustment    | 810-825mm                           |
| Weight        | 1 <i>7</i> .08kg                    |
|               | ·                                   |