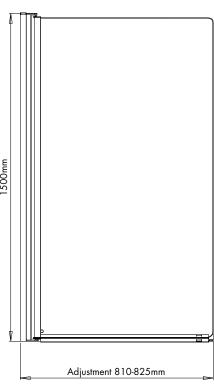

## Instinct 6 Power Shower Bath Screen (Reversible)

IND10CS, IND10CB, IND10CBR

| Specification |                                                                 |
|---------------|-----------------------------------------------------------------|
| Frame Finish  | Chrome (IND10CS)<br>Black (IND10CB)<br>Brushed Brass (IND10CBR) |
| Glass Finish  | Clear                                                           |
| Cover Finish  | Chrome, Black or<br>Brushed Brass                               |
| Fixings       | Concealed                                                       |
| Seals         | Clear PVC                                                       |
| Dimensions    | 1500(h) x 815(w) mm                                             |
| Adjustment    | 810-825mm                                                       |
| Weight        | 17.08kg                                                         |
|               |                                                                 |