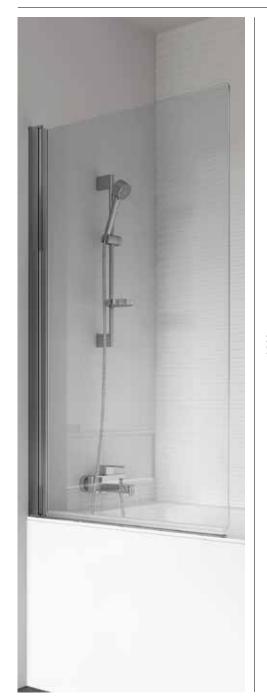

## Instinct 6 Power Shower Bath Screen (Reversible)

IND10CS, IND10CB, IND10CBR

| Specification |                                                                 |
|---------------|-----------------------------------------------------------------|
| Frame Finish  | Chrome (IND10CS)<br>Black (IND10CB)<br>Brushed Brass (IND10CBR) |
| Glass Finish  | Clear                                                           |
| Cover Finish  | Chrome, Black or<br>Brushed Brass                               |
| Fixings       | Concealed                                                       |
| Seals         | Clear PVC                                                       |
| Dimensions    | 1500(h) x 815(w) mm                                             |
| Adjustment    | 810-825mm                                                       |
| Weight        | 17.08kg                                                         |
|               |                                                                 |

| reatures        |                                                                       |
|-----------------|-----------------------------------------------------------------------|
| Design          | Frameless with square glass                                           |
| Safety Standard | BS EN 14428                                                           |
| Watertight      | Unique sealing system<br>between vertical and<br>horizontal aluminium |
| Compatibility   | Suitable for use with power showers                                   |