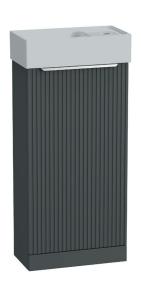

## Icaria Fluted 400mm Fluted Floor Standing Single Door Cloakroom Basin Unit INSTFL041523

| Specification                    |                                      |
|----------------------------------|--------------------------------------|
| Finish                           | Matt Willow                          |
| Dimensions                       | 860(h) x 397(w) x 212(d) mm          |
| Weight                           | 8.4kg                                |
| Carcass Thickness                | 16mm                                 |
| Carcass Material                 | MDF                                  |
| Carcass Finish                   | Painted                              |
| Internal Cabinet Colour          | Grey                                 |
| Plumbing Void                    | 50mm                                 |
| Cabinet Fixing Type              | -                                    |
| Door / Drawer Finish             | Painted                              |
| Door / Frontal Material          | MDF                                  |
| Number of Doors                  | One                                  |
| Number of Drawers                | None                                 |
| Number of Internal<br>Shelves    | One (Fixed)                          |
| Door Handing                     | Reversible                           |
| Hinge / Runner Type              | Soft close                           |
| Handle / Knob                    | One chrome plated handles (supplied) |
| Handle Centres                   | 192mm                                |
| Pre-Drilled / Marked for handles | Pilot holes                          |