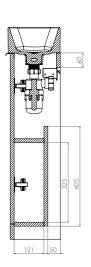

## Icaria Fluted 400mm Fluted Floor Standing Single Door Cloakroom Basin Unit INSTFL041523

| Specification                    |                                      |
|----------------------------------|--------------------------------------|
| Finish                           | Matt Willow                          |
| Dimensions                       | 860(h) x 397(w) x 212(d) mm          |
| Weight                           | 8.4kg                                |
| Carcass Thickness                | 16mm                                 |
| Carcass Material                 | MDF                                  |
| Carcass Finish                   | Painted                              |
| Internal Cabinet Colour          | Grey                                 |
| Plumbing Void                    | 50mm                                 |
| Cabinet Fixing Type              | -                                    |
| Door / Drawer Finish             | Painted                              |
| Door / Frontal Material          | MDF                                  |
| Number of Doors                  | One                                  |
| Number of Drawers                | None                                 |
| Number of Internal<br>Shelves    | One (Fixed)                          |
| Door Handing                     | Reversible                           |
| Hinge / Runner Type              | Soft close                           |
| Handle / Knob                    | One chrome plated handles (supplied) |
| Handle Centres                   | 192mm                                |
| Pre-Drilled / Marked for handles | Pilot holes                          |

Q – Is the shelf removable?

A - No, the shelf can't be removed.

Q - What is the shelf capacity?

A – Shelf max depth: 121mm

Q - How many shelves are there?

A - There is one shelf and a base within the unit.