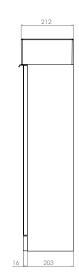

## Icaria Fluted 400mm Fluted Floor Standing Single Door Cloakroom Basin Unit INSTFL041523

| Specification                    |                                      |
|----------------------------------|--------------------------------------|
| Finish                           | Matt Willow                          |
| Dimensions                       | 860(h) x 397(w) x 212(d) mm          |
| Weight                           | 8.4kg                                |
| Carcass Thickness                | 16mm                                 |
| Carcass Material                 | MDF                                  |
| Carcass Finish                   | Painted                              |
| Internal Cabinet Colour          | Grey                                 |
| Plumbing Void                    | 50mm                                 |
| Cabinet Fixing Type              | -                                    |
| Door / Drawer Finish             | Painted                              |
| Door / Frontal Material          | MDF                                  |
| Number of Doors                  | One                                  |
| Number of Drawers                | None                                 |
| Number of Internal<br>Shelves    | One (Fixed)                          |
| Door Handing                     | Reversible                           |
| Hinge / Runner Type              | Soft close                           |
| Handle / Knob                    | One chrome plated handles (supplied) |
| Handle Centres                   | 192mm                                |
| Pre-Drilled / Marked for handles | Pilot holes                          |