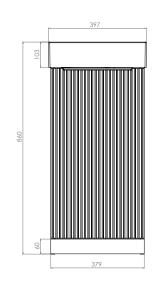

## Icaria Fluted 400mm Fluted Floor Standing Single Door Cloakroom Basin Unit INSTFL041523

| Specification                    |                                      |
|----------------------------------|--------------------------------------|
| Finish                           | Matt Willow                          |
| Dimensions                       | 860(h) x 397(w) x 212(d) mm          |
| Weight                           | 8.4kg                                |
| Carcass Thickness                | 16mm                                 |
| Carcass Material                 | MDF                                  |
| Carcass Finish                   | Painted                              |
| Internal Cabinet Colour          | Grey                                 |
| Plumbing Void                    | 50mm                                 |
| Cabinet Fixing Type              | -                                    |
| Door / Drawer Finish             | Painted                              |
| Door / Frontal Material          | MDF                                  |
| Number of Doors                  | One                                  |
| Number of Drawers                | None                                 |
| Number of Internal<br>Shelves    | One (Fixed)                          |
| Door Handing                     | Reversible                           |
| Hinge / Runner Type              | Soft close                           |
| Handle / Knob                    | One chrome plated handles (supplied) |
| Handle Centres                   | 192mm                                |
| Pre-Drilled / Marked for handles | Pilot holes                          |