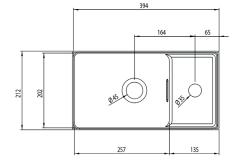

## Icaria 400mm Ceramic One Taphole Basin

INST041500

| c                   |                             |
|---------------------|-----------------------------|
| Specification       |                             |
| Finish              | White                       |
| Dimensions          | 151(h) x 394(w) x 212(d) mm |
| Weight              | 9kg                         |
| Basin Material      | Ceramic                     |
| Overflow            | Yes                         |
| Chainstay Hole      | No                          |
| Reversible          | Yes                         |
| Taphole Positioning | Side                        |