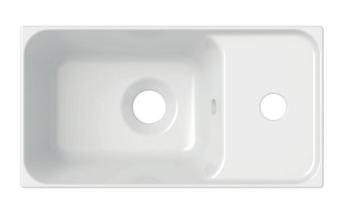

## Icaria 400mm Ceramic One Taphole Basin

INST041500

| c                   |                             |
|---------------------|-----------------------------|
| Specification       |                             |
| Finish              | White                       |
| Dimensions          | 151(h) x 394(w) x 212(d) mm |
| Weight              | 9kg                         |
| Basin Material      | Ceramic                     |
| Overflow            | Yes                         |
| Chainstay Hole      | No                          |
| Reversible          | Yes                         |
| Taphole Positioning | Side                        |