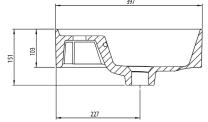

## Icaria 400mm Ceramic One Taphole Basin

INST041500

| c                   |                             |
|---------------------|-----------------------------|
| Specification       |                             |
| Finish              | White                       |
| Dimensions          | 151(h) x 394(w) x 212(d) mm |
| Weight              | 9kg                         |
| Basin Material      | Ceramic                     |
| Overflow            | Yes                         |
| Chainstay Hole      | No                          |
| Reversible          | Yes                         |
| Taphole Positioning | Side                        |