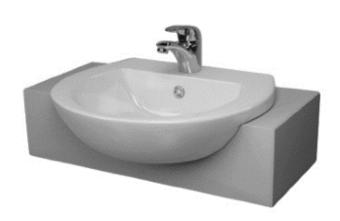

## **Description:**

Designed with simple clean lines. This semi recessed basin is fully glazed to the rear, allowing for the basin to be mounted in front of a mirror.

All dimensions are approximate and subject to normal ceramic variation. Although every effort is made not to change the above product specification, Lecico reserve the right to do so without prior notification if necessary. \*Against manufacturers defects. Full information on guarantees available upon request.