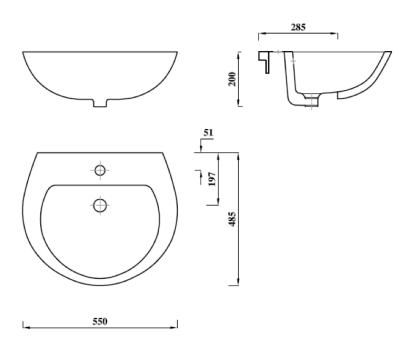

## 550mm SEMI-RECESSED BASIN 1TH

| Product Code | INSTSRBA1      |
|--------------|----------------|
| Weight (Kg)  | 13.8           |
| Material     | Vitreous China |
| Tap holes    | 1              |
| Fixings      | Not included   |

## **Description:**

Designed with simple clean lines. This semi recessed basin is fully glazed to the rear, allowing for the basin to be mounted in front of a mirror.

All dimensions are approximate and subject to normal ceramic variation. Although every effort is made not to change the above product specification, Lecico reserve the right to do so without prior notification if necessary. \*Against manufacturers defects. Full information on guarantees available upon request.