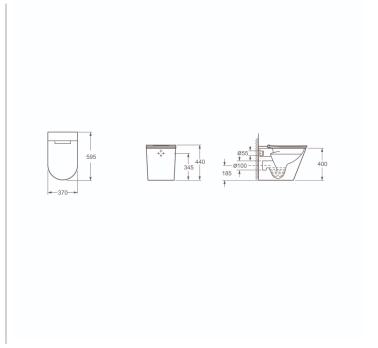

## WAVE BACK TO WALL SMART PAN & SEAT

Category: Smart Toilet Weight: 37kg Range: Wave

Guarantee: 1 year (extendable to 3 years) Instinct Code: INSWA001BSM

EAN Code: 5060737385103

Dimensions are in millimetres except thread sizes which are BSP imperial.