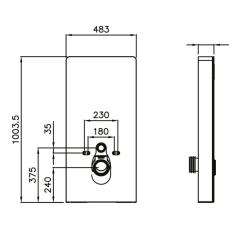

PRODUCT CODE INSSM002WW

108

## TECHNICAL DATA SHEET

## SENSO SMART TOUCH FREE WAVE FLUSH WALL HUNG CISTERN FRAME

Category: Smart Cistern Frame Weight: 22.5kg Range: Senso Smart

Guarantee: 3 years manufacturing Instinct Code: INSSM002WW

EAN Code: 5060737385066





Dimensions are in millimetres except thread sizes which are BSP imperial.

## **Features**

- Dual Flush cistern
- · Safety Glass with Anti Shatter Film
- · Easy Installation and Servicing
- White Glass Finish

## **Notes**

Our guarantee is subject to the product having been installed, used and maintained in accordance with our instructions. All working parts, which are subject to normal wear and tear, are covered for 3 years from proof of purchase date. Our guarantee applies to the original purchaser and is non-transferable.

Our guarantee is only applicable in the UK and ROI. This does not affect your statutory rights.

Information is provided for guidance only and is non-binding. All measurements are approximate and subject to standard tolerances. We reserve the right to change produ