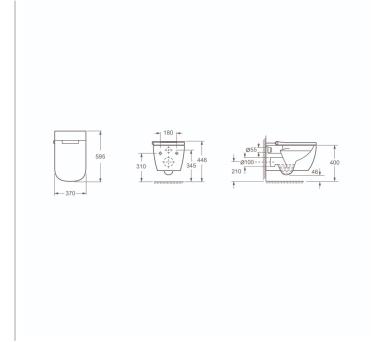

## ECSTASY WALL HUNG SMART WC PAN - RIMLESS

Category: Smart Toilet Weight: 35.5kg Range: Ecstasy

Guarantee: 1 year (extendable to 3 years) Instinct Code: INSEC001WSM

EAN Code: 5060737385097

Dimensions are in millimetres except thread sizes which are BSP imperial.