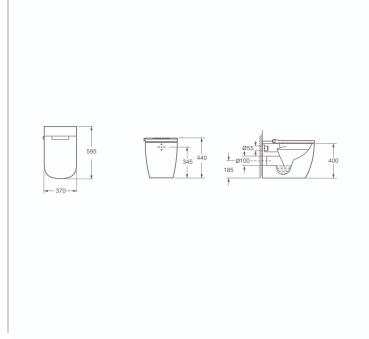

## **ECSTASY BACK TO WALL SMART PAN & SEAT**

Category: Smart Toilet Weight: 39kg Range: Ecstasy

Guarantee: 1 year (extendable to 3 years) Instinct Code: INSEC001BSM

EAN Code: 5060737385110

Dimensions are in millimetres except thread sizes which are BSP imperial.