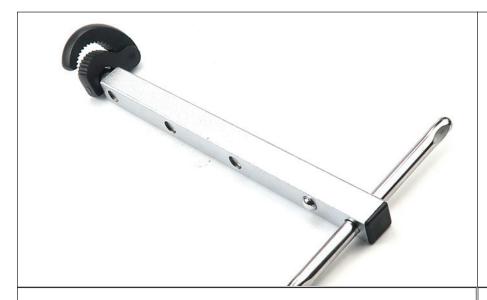

## Description

The Trade Instinct INST0781 Telescopic Adjustable Basin Wrench is designed for use when tightening or loosening nuts in awkward positions, particularly those underneath basins or baths. The teeth on the jaws will grip uneven shapes as well as pipes, hexagons, squares etc. The swivelling head allows access where fixed spanners will not operate.

#### **Product Material:**

Steel

### Adjustment:

1/2in & 3/4in BSP Taps

#### For use with:

Tap Back Nuts