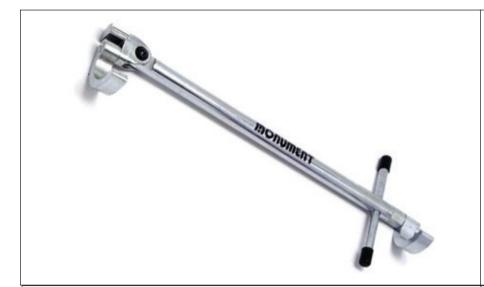

# **Taps and Stopcocks**

**INST0345** 

Trade Instinct Pro Adjustable Basin Wrench c/w Two Jaws

### Description

The Trade Instinct INST0345 Pro Adjustable Basin Wrench. Perfect for getting to those tricky nuts under sinks and baths. Small head size means that it can get to really tight areas.

Part of the Monument Grip+ range which attach to INST0319 & INST3240 box spanners giving even greater access to tight spots as well as the ability to extend even further with ratchet extensions.