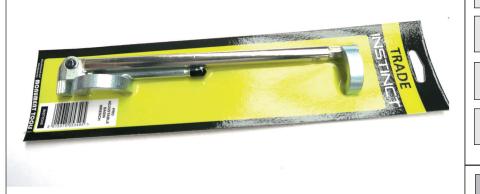

# **Taps and Stopcocks**

**INST0345** 

Trade Instinct Pro Adjustable Basin Wrench c/w Two Jaws

### Description

The Trade Instinct INST0345 Pro Adjustable Basin Wrench. Perfect for getting to those tricky nuts under sinks and baths. Small head size means that it can get to really tight areas.

Part of the Monument Grip+ range which attach to INST0319 & INST3240 box spanners giving even greater access to tight spots as well as the ability to extend even further with ratchet extensions.

#### Packaging Type:

Skinpack