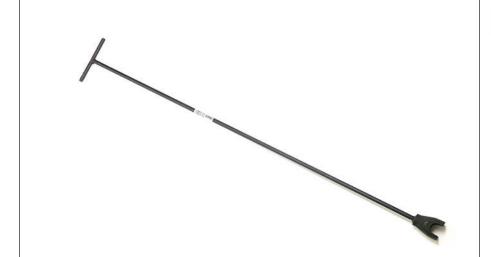

# **Taps and Stopcocks**

**INST0339** 

Trade Instinct 1050mm (42inch) Mains Water Tapered ½inch & ¾inch Stopcock Key

### Description

The Trade Instinct INST0339 42in. Stopcock Key. 1/2in. 5/8in. 3/4in. Tapered Square & Crutch Pattern long handled stopcock key. Used primarily for turning on and off external stopcocks which can be difficult to reach.