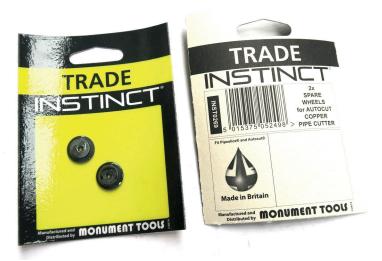

# **Copper Pipe Cutting**

**INST0269** 

Trade Instinct Pack of Two Spare Wheels for Autocut® & Pipeslice®

**Plumbing Tools** 

## Description

The Trade Instinct INST0269 Spare Pipe Cutter Wheels are Made in Britain by Monument Tools and are made from high quality, heat treated steels. Suitable for 15mm 22mm 28mm Trade Instinct & Monument Autocut® copper tube cutters and also fit Kopex® Plpeslice®. Trade Instinct Pack of Two Spare Wheels for Autocut® & Pipeslice®

### Packaging Type:

Skinpack