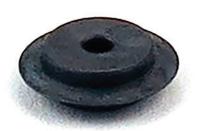

## Description

The Trade Instinct INST0269 Spare Pipe Cutter Wheels are Made in Britain by Monument Tools and are made from high quality, heat treated steels. Suitable for 15mm 22mm 28mm Trade Instinct & Monument Autocut® copper tube cutters and also fit Kopex® Plpeslice®. Trade Instinct Pack of Two Spare Wheels for Autocut® & Pipeslice®

### **Product Material:**

Steel

### Adjustment:

15/22/28 mm

### For use with:

Copper Pipe