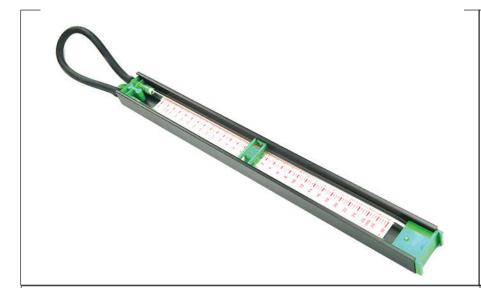

### Description

The Trade Instinct INST0257 30mb Gas Test Gauge is Made in Britain and is made from tough plastic. It is used both for testing pipework installations with air for leaks before the introduction of gas and for checking and setting correct gas pressures on domestic and commercial appliances. Extruded cover slides off and may be clipped over the base for standing the tool vertically during use. Hanging tab permits vertical hanging from suitable protrusions. Marked in millibars, the scale adjusts for zeroing the water level.

## Adjustment:

0 - 30mb