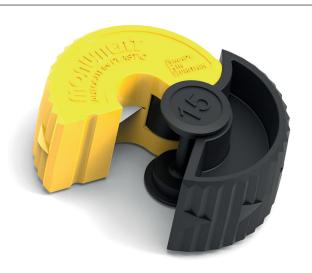

# **Plastic Pipe Cutters**

**INST0115** 

**Trade Instinct 15mm Autocut for Plastic Pipe Cutter** 

**Plumbing Tools** 

### Description

The #MadeInBritain Instinct Autocut for Plastic are single sized plastic pipe cutters developed to ensure Monument's range is comprehensive and as the market grows for plastic plumbing pipe. The range was designed in the Monument Engineering Suite using in house 3D printed models. The full range includes 10mm to 28mm cutters for plastic plumbing pipe and conduit and  $1^{1/4}$ in.  $1^{1/2}$ in. and 2in. for plastic waste pipe both solvent weld and push fit. The stainless steel blades which are interchangeable throughout the entire range. The range is available in individual sizes as well

#### Adjustment:

15mm only