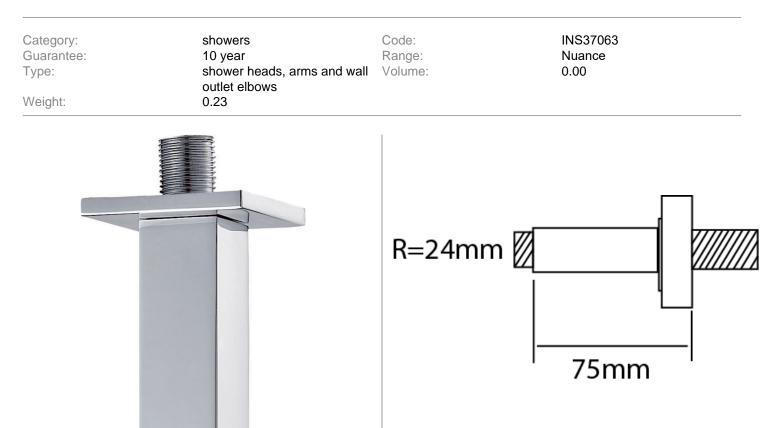

## TECHNICAL DATA SHEET NUANCE SQUARE CEILING-MOUNTED SHOWER ARM 75MM

Dimensions are in millimetres except thread sizes which are BSP imperial.