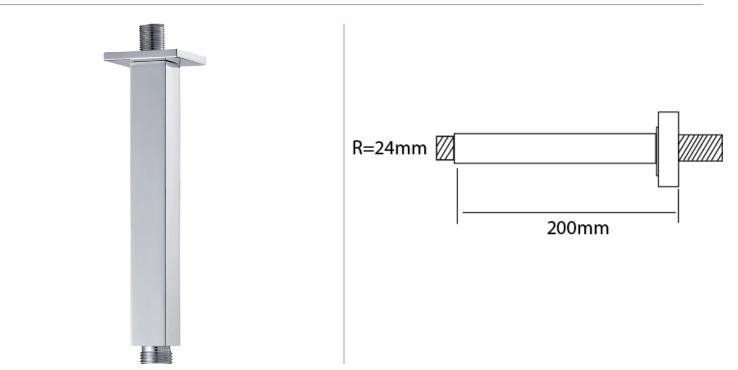

## NUANCE SQUARE CEILING-MOUNTED SHOWER ARM 200MM

Category:showersCode:INS37062Guarantee:10 yearRange:NuanceType:shower heads, arms and wallVolume:0.00

outlet elbows

Weight: 0.26

Dimensions are in millimetres except thread sizes which are BSP imperial.