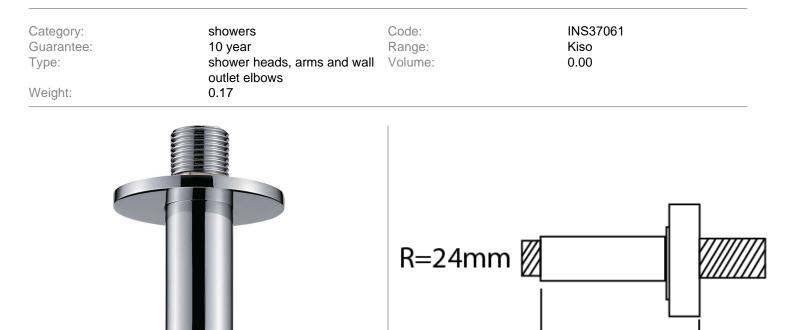

## **INSTINCT®**

75mm

## TECHNICAL DATA SHEET KISO ROUND CEILING-MOUNTED SHOWER ARM 75MM

Dimensions are in millimetres except thread sizes which are BSP imperial.