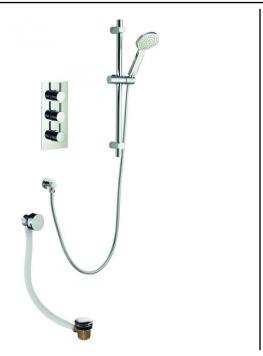

## KISO PACK 5

Category: showers

Weight: 4.00

Guarantee: Manufacturing - 10 years
Working parts (valve) - 5

years

Code: Range: INS37051

Kiso

Volume: 0.02