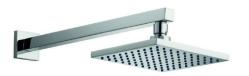

## **NUANCE PACK 1**

Category: showers Weight:

Guarantee: Manufacturing - 10 years

Working parts (valve) - 5

4.00

Code:

Range:

INS37045

**Nuance** 

Volume: 0.02

5060516861224 EAN:

Dimensions are in millimetres except thread sizes which are BSP imperial.