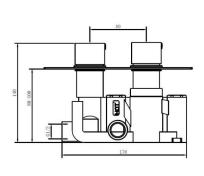

**Nuance** 

Volume: 0.02

5060516861224 EAN:

Dimensions are in millimetres except thread sizes which are BSP imperial.