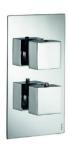

## **NUANCE PACK 1**

Category: showers Weight:

Guarantee: Manufacturing - 10 years

Working parts (valve) - 5

4.00

Code:

Range:

INS37045

**Nuance** 

Volume: 0.02

5060516861224 EAN:

Dimensions are in millimetres except thread sizes which are BSP imperial.