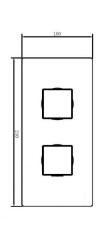

**Nuance** 

Volume: 0.02

5060516861224 EAN:

Dimensions are in millimetres except thread sizes which are BSP imperial.