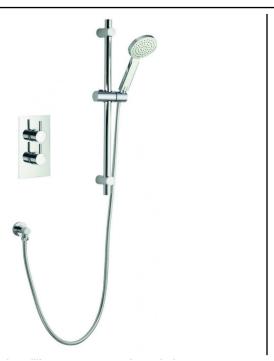

## KISO PACK 1

Weight:

Category: showers

Guarantee: Manufacturing - 10 years

Working parts (valve) - 5

years

4.00

Code: