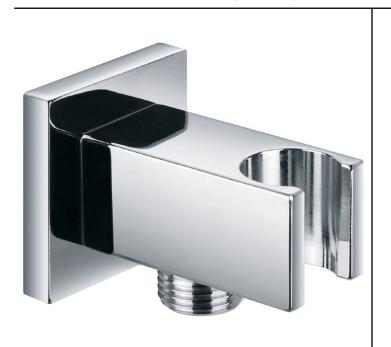

## SQUARE WALL BRACKET HANDSET HOLDER

Category: showers

Type: shower heads, arms and

wall outlet elbows

Weight: 0.3

Guarantee: Manufacturing - 10 years

Working parts - 1 year

Code: INS37034