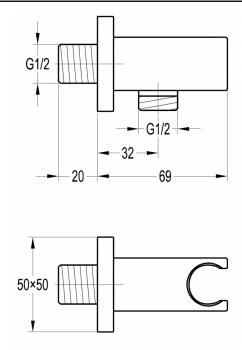

Range:

Volume: 0.00

EAN: 5060516861071

Dimensions are in millimetres except thread sizes which are BSP imperial.