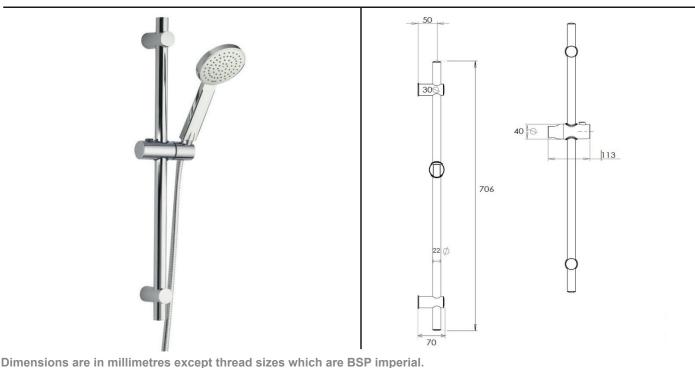

## KISO SLIDE RAIL KIT/PAN HANDLE 'ALL CHROME' SINGLE FUNCTION HANDSET/STANDARD 1.5M HOSE

Category: showers Code: INS37021

Type: shower slide rail kits Range: Kiso

Weight: 2.00 Volume: 0.01

Guarantee: Manufacturing - 10 years EAN: 5060516860944