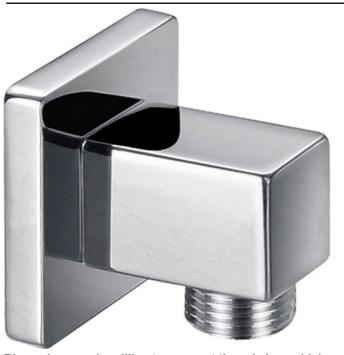

## NUANCE SQUARE WALL OUTLET ELBOW

Category: showers

Type: shower heads, arms and

wall outlet elbows

Weight: 0.29

Guarantee: Manufacturing - 10 years

Working parts - 1 year

Code: