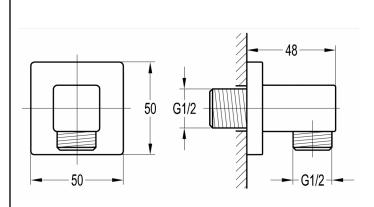

Range: Nuance

Volume: 0.00

EAN: 5060516860937

Dimensions are in millimetres except thread sizes which are BSP imperial.