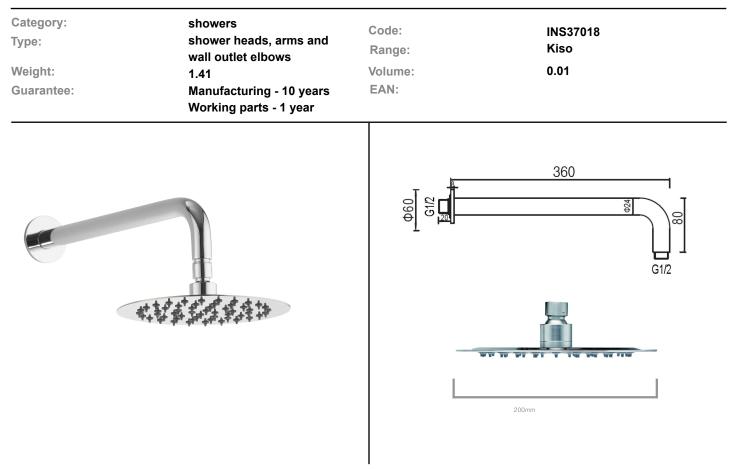

## KISO ROUND WALL ARM WITH 200MM SLIMLINE HEAD

Dimensions are in millimetres except thread sizes which are BSP imperial.