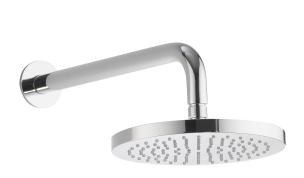

## KISO ROUND WALL ARM WITH 200 ABS HEAD (ALL CHROME)

Category: showers

Type: shower heads, arms and

wall outlet elbows

Weight: 1.5

Guarantee: Manufacturing - 10 years

Working parts - 1 year

Code: Range: INS37017

Kiso 0.01

Volume:

EAN:

Dimensions are in millimetres except thread sizes which are BSP imperial.