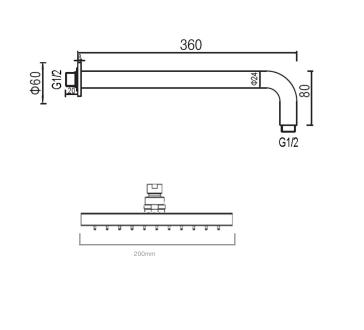

## KISO ROUND WALL ARM WITH 200 ABS HEAD (ALL CHROME)

Category: showers

Type: shower heads, arms and

wall outlet elbows

Weight: 1.5

Guarantee: Manufacturing - 10 years

Working parts - 1 year

Code: Range: INS37017

Kiso 0.01

Volume:

EAN:

Dimensions are in millimetres except thread sizes which are BSP imperial.