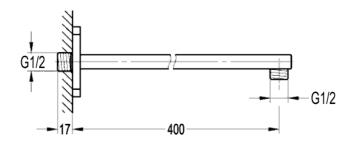

Nuance

0.00

Volume:

EAN:

Dimensions are in millimetres except thread sizes which are BSP imperial.