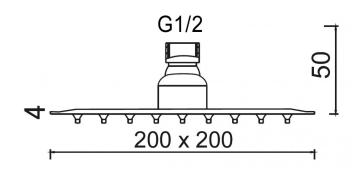

Nuance

0.00

Volume:

EAN:

Dimensions are in millimetres except thread sizes which are BSP imperial.